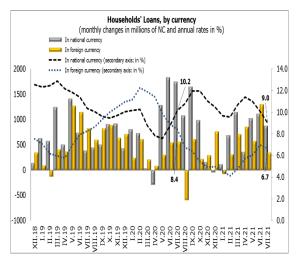

#### 2. Deposits and loans of the households<sup>10</sup>

Source: NBRNM.

<sup>&</sup>lt;sup>9</sup> Starting from June 2018, and according to the new methodology, data on financial instruments in denars with FX clause have been included in the foreign currency.

<sup>&</sup>lt;sup>10</sup> For the purposes of this press release, households refer to individuals and self-employed professionals.

- In July, total household deposits registered a monthly and annual growth of 0.4% and 4.3%, respectively. Moreover, the monthly and annual growth results from the upward change in demand deposits and short-term deposits in foreign currency and in denars, while long-term deposits in denars and in foreign currency declined.
- This month, household loans registered a monthly and annual growth of 0.6% and 8.0%, respectively. Analyzing the currency structure, denar loans made a larger contribution to the monthly and annual growth.