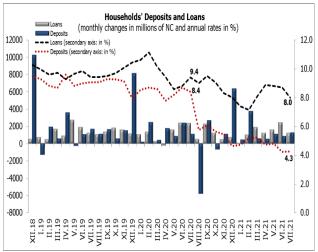

#### 2. Deposits and loans of the households<sup>10</sup>

Source: NBRNM.

<sup>&</sup>lt;sup>9</sup> Starting from June 2018, and according to the new methodology, data on financial instruments in denars with FX clause have been included in the foreign currency.

<sup>&</sup>lt;sup>10</sup> For the purposes of this press release, households refer to individuals and self-employed professionals.

- In July, total household deposits registered a monthly and annual growth of 0.4% and 4.3%, respectively. Moreover, the monthly and annual growth results from the upward change in demand deposits and short-term deposits in foreign currency and in denars, while long-term deposits in denars and in foreign currency declined.
- This month, household loans registered a monthly and annual growth of 0.6% and 8.0%, respectively. Analyzing the currency structure, denar loans made a larger contribution to the monthly and annual growth.