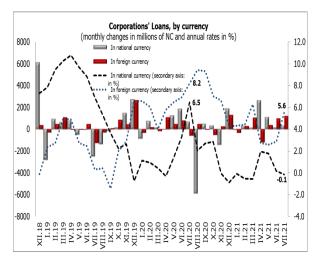

#### 1. Deposits and loans of the corporate sector8

Source: NBRNM.

 $^{\rm 6}$  Total deposits consist of all deposits included in the monetary aggregate M4.

<sup>&</sup>lt;sup>7</sup> On 9 August 2018, the National Bank Council adopted the Decision on the methodology for credit risk management (Official Gazette of the Republic of Macedonia No. 149/18) that requires from banks to transfer (and to continue to transfer) from onbalance sheet to off-balance sheet records all claims that have been fully booked for more than a year. The Decision on the methodology for credit risk management has been applied since 1 July 2019, with the base effect being exhausted as of July 2020. Hence, the difference in the annual growth rates of loans with and without the effect of write offs are insignificant, and therefore these comparisons have been discontinued as of the August release.

<sup>&</sup>lt;sup>8</sup> For the purposes of this press release, corporate sector includes public and private non-financial corporations.

- In July, total **corporate deposits** declined by 0.3% on a monthly basis. The downward change is mostly explained by the fall in demand deposits and short-term deposits in denars, amid a smaller decline in other components other than in the short-term deposits in foreign currency which increased. On an annual basis, these deposits increased by 17.1%, as a result of the higher demand deposits and short-term and long-term deposits in foreign currency, while short-term and long-term deposits in denars decreased.
- This month, corporate loans<sup>9</sup> registered a monthly increase of 0.9%, which, in circumstances of growth in loans in denars and foreign currency, is largely due to the growth of loans in foreign currency. On an annual basis, corporate loans increased by 2.0%, entirely as a result of the growth of foreign currency loans.