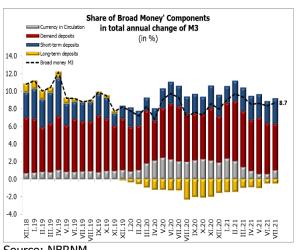

### Monetary developments in the Republic of North Macedonia: July 2021

In July 2021, the **broad money (monetary aggregate M3<sup>1,2</sup>)** increased by 1.1% on a monthly basis, as a result of the increased short-term deposits and currency in circulation, in conditions of a decline in demand deposits<sup>3</sup> and long-term deposits up to two years. On an annual basis, broad money increased by 8.7%, largely under the influence of the growth of demand deposits, with a positive contribution of short-term deposits and currency in circulation, while long-term deposits up to two years declined.

- In July, **total deposits**<sup>6</sup> registered a monthly growth of 0.4%, which is fully explained by the higher household deposits. On an annual basis, the growth amounts to 6.8% and is due to the increased deposits in both sectors, with a larger contribution of the corporate sector.
- In July, **total loans**<sup>7</sup> increased by 0.7% on a monthly basis, influenced by the growth of loans in both sectors, which is more pronounced in the corporate sector. Compared to July last year, total loans increased by 5.2%, mostly due to the increased lending to the household sector.