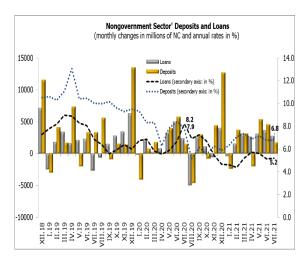

#### 2. Deposits and loans of the households<sup>10</sup>

Source: NBRNM.

<sup>&</sup>lt;sup>9</sup> Starting from June 2018, and according to the new methodology, data on financial instruments in denars with FX clause have been included in the foreign currency.

<sup>&</sup>lt;sup>10</sup> For the purposes of this press release, households refer to individuals and self-employed professionals.

- In July, total household deposits registered a monthly and annual growth of 0.4% and 4.3%, respectively. Moreover, the monthly and annual growth results from the upward change in demand deposits and short-term deposits in foreign currency and in denars, while long-term deposits in denars and in foreign currency declined.
- This month, household loans registered a monthly and annual growth of 0.6% and 8.0%, respectively. Analyzing the currency structure, denar loans made a larger contribution to the monthly and annual growth.