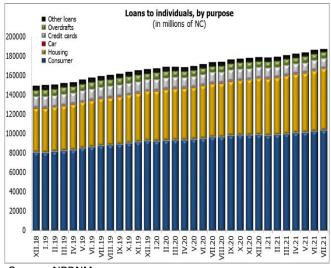

Source: NBRNM.

Source: NBRNM.

Table 2. Bank and savings house loans granted to individuals, by purpose

|                | Stocks (in millions of NC) |        |        |         |         |         |        |        | monthly changes (in %) |         |        |        |        |        |
|----------------|----------------------------|--------|--------|---------|---------|---------|--------|--------|------------------------|---------|--------|--------|--------|--------|
|                | 3.2020                     | 6.2020 | 9.2020 | 12.2020 | 6.2021  | 7.2021  | 3.2020 | 6.2020 | 9.2020                 | 12.2020 | 6.2021 | 7.2021 | 6.2021 | 7.2021 |
| Consumer loans | 93,440                     | 94,982 | 97,850 | 98,772  | 102,516 | 103,324 | 13.5   | 10.0   | 9.9                    | 6.9     | 7.9    | 7.4    | 1.3    | 0.8    |
| Housing loans  | 52,959                     | 54,392 | 55,985 | 58,306  | 62,384  | 63,651  | 13.9   | 13.8   | 14.0                   | 13.6    | 14.7   | 15.1   | 1.9    | 2.0    |
| Car loans      | 306                        | 292    | 291    | 282     | 242     | 239     | -4.1   | -8.6   | -7.9                   | -10.9   | -17.1  | -17.3  | -2.9   | -1.5   |
| Credit cards   | 11,570                     | 11,508 | 11,649 | 11,205  | 10,488  | 10,465  | -4.5   | -4.2   | -2.6                   | -6.1    | -8.9   | -9.5   | 0.5    | -0.2   |
| Overdrafts     | 6,499                      | 6,205  | 6,280  | 5,818   | 6,419   | 6,273   | -4.8   | -9.4   | -10.8                  | -5.0    | 3.4    | 4.2    | -0.4   | -2.3   |
| Other loans    | 3,969                      | 3,946  | 3,912  | 3,871   | 3,687   | 2,899   | -6.7   | -6.4   | -6.7                   | -6.0    | -6.6   | -26.3  | 0.6    | -21.4  |

Source: NBRNM.

In July, analyzing the purpose of loans granted to individuals, consumer and housing loans, as the most common categories, registered a monthly growth of 0.8% and 2.0%, respectively, amid an annual growth of 7.4% and 15.1%, respectively. This month, car loans decreased by 1.5% and 17.3%, on a monthly and annual level, respectively, while loans on credit cards decreased by 0.2% and 9.5%, on a monthly and annual basis, respectively. Overdrafts registered a monthly fall of 2.3%, while on an annual basis they increased by 4.2%. In July, loans granted on other basis declined by 21.4% on a monthly basis, while on an annual basis they decreased by 26.3%.