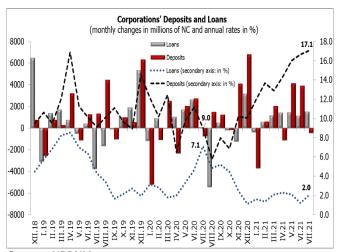

#### 1. Deposits and loans of the corporate sector8

Source: NBRNM.

 $^{\rm 6}$  Total deposits consist of all deposits included in the monetary aggregate M4.

<sup>&</sup>lt;sup>7</sup> On 9 August 2018, the National Bank Council adopted the Decision on the methodology for credit risk management (Official Gazette of the Republic of Macedonia No. 149/18) that requires from banks to transfer (and to continue to transfer) from onbalance sheet to off-balance sheet records all claims that have been fully booked for more than a year. The Decision on the methodology for credit risk management has been applied since 1 July 2019, with the base effect being exhausted as of July 2020. Hence, the difference in the annual growth rates of loans with and without the effect of write offs are insignificant, and therefore these comparisons have been discontinued as of the August release.

<sup>&</sup>lt;sup>8</sup> For the purposes of this press release, corporate sector includes public and private non-financial corporations.

- In July, total **corporate deposits** declined by 0.3% on a monthly basis. The downward change is mostly explained by the fall in demand deposits and short-term deposits in denars, amid a smaller decline in other components other than in the short-term deposits in foreign currency which increased. On an annual basis, these deposits increased by 17.1%, as a result of the higher demand deposits and short-term and long-term deposits in foreign currency, while short-term and long-term deposits in denars decreased.
- This month, corporate loans<sup>9</sup> registered a monthly increase of 0.9%, which, in circumstances of growth in loans in denars and foreign currency, is largely due to the growth of loans in foreign currency. On an annual basis, corporate loans increased by 2.0%, entirely as a result of the growth of foreign currency loans.