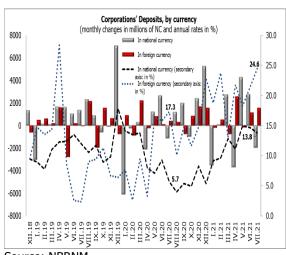

#### 1. Deposits and loans of the corporate sector8

Source: NBRNM.

 $^{\rm 6}$  Total deposits consist of all deposits included in the monetary aggregate M4.

<sup>&</sup>lt;sup>7</sup> On 9 August 2018, the National Bank Council adopted the Decision on the methodology for credit risk management (Official Gazette of the Republic of Macedonia No. 149/18) that requires from banks to transfer (and to continue to transfer) from onbalance sheet to off-balance sheet records all claims that have been fully booked for more than a year. The Decision on the methodology for credit risk management has been applied since 1 July 2019, with the base effect being exhausted as of July 2020. Hence, the difference in the annual growth rates of loans with and without the effect of write offs are insignificant, and therefore these comparisons have been discontinued as of the August release.

<sup>&</sup>lt;sup>8</sup> For the purposes of this press release, corporate sector includes public and private non-financial corporations.

- In July, total **corporate deposits** declined by 0.3% on a monthly basis. The downward change is mostly explained by the fall in demand deposits and short-term deposits in denars, amid a smaller decline in other components other than in the short-term deposits in foreign currency which increased. On an annual basis, these deposits increased by 17.1%, as a result of the higher demand deposits and short-term and long-term deposits in foreign currency, while short-term and long-term deposits in denars decreased.
- This month, corporate loans<sup>9</sup> registered a monthly increase of 0.9%, which, in circumstances of growth in loans in denars and foreign currency, is largely due to the growth of loans in foreign currency. On an annual basis, corporate loans increased by 2.0%, entirely as a result of the growth of foreign currency loans.