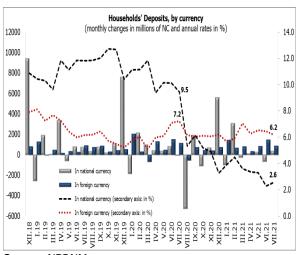

#### 2. Deposits and loans of the households<sup>10</sup>

Source: NBRNM.

<sup>&</sup>lt;sup>9</sup> Starting from June 2018, and according to the new methodology, data on financial instruments in denars with FX clause have been included in the foreign currency.

<sup>&</sup>lt;sup>10</sup> For the purposes of this press release, households refer to individuals and self-employed professionals.

- In July, total household deposits registered a monthly and annual growth of 0.4% and 4.3%, respectively. Moreover, the monthly and annual growth results from the upward change in demand deposits and short-term deposits in foreign currency and in denars, while long-term deposits in denars and in foreign currency declined.
- This month, household loans registered a monthly and annual growth of 0.6% and 8.0%, respectively. Analyzing the currency structure, denar loans made a larger contribution to the monthly and annual growth.