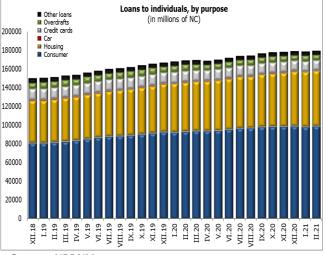

| Table 2 Daple and | covings house los | na arantad ta i  | individuale k | N/ DURDOCO |
|-------------------|-------------------|------------------|---------------|------------|
| Table 2. Bank and | Savinus nouse loa | ins granieg to i | nuiviuuais, i |            |

Source: NBRNM.

In February, considering the purpose of loans granted to individuals, consumer and housing loans, as the most common categories, registered monthly growth of 0.6% and 1.2%, respectively, amid annual growth of 6.0% and 12.7%, respectively. This month, car loans decreased by 3.3% and 13.0%, on a monthly and annual level, respectively. In February, loans on credit cards registered a monthly and annual decline of 2.3% and 9.2%, respectively, while overdrafts decreased by 1.5% and 9.3% on a monthly and annual basis, respectively. This month, loans granted on other basis registered a monthly and annual decrease of 1.0% and 6.7%, respectively.