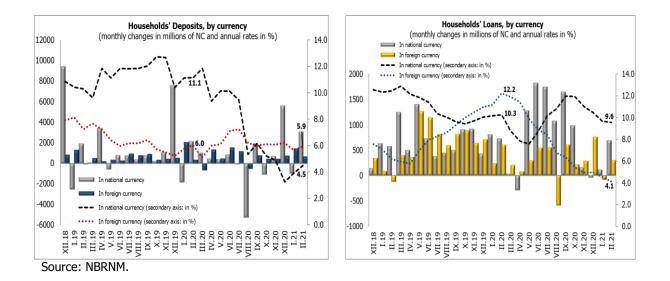

<sup>&</sup>lt;sup>10</sup> For the purposes of this press release, households refer to individuals and self-employed professionals.

- In February, total **household deposits** registered a monthly growth of 1.3%, which was mostly due to the increased demand deposits, amid a slower growth in short-term deposits in foreign currency. Compared to the same period last year, these deposits increased by 5.2%, entirely under the influence of the higher demand deposits and short-term deposits in foreign currency, amid a decline in other components.
- In February, household loans increased by 0.5% and 7.1%, on a monthly and annual basis, respectively. Analyzed by currency, denar loans make a more pronounced contribution to the upward change on a monthly and annual level.