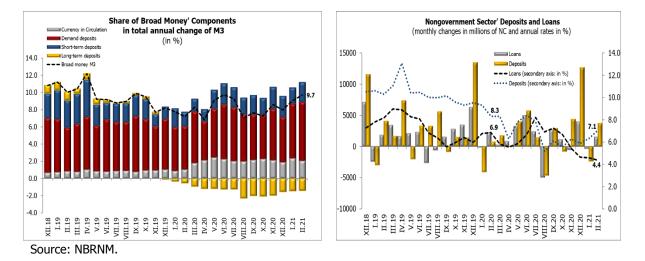

# Monetary developments in the Republic of North Macedonia: February 2021

After the fall in January, broad money (monetary aggregate M3<sup>1,2</sup>), in February 2021, registered a monthly growth of 0.8%, which was mostly due to the higher demand deposits<sup>3</sup>, amid a slower growth in short-term deposits, given the decline in long-term deposits up to two years and currency in circulation. The annual growth rate accelerated in February reaching 9.7% and mainly arises from the increase in demand deposits, short-term deposits and currency in circulation, amid decline in long-term deposits up to two years.

- In February, total deposits<sup>6</sup> rose by 0.9% on a monthly basis, mostly due to the increase in household deposits, amid moderate growth of corporate deposits. On an annual basis, total deposits increased by 7.1%, amid almost equal growth of deposits in both sectors.
- In February, total loans<sup>7</sup> registered a monthly growth of 0.4%, while annually, they increased by 4.4%. The upward change on a monthly and annual level is under the influence of the increased lending to both sectors, with a larger contribution to the growth of the household sector.