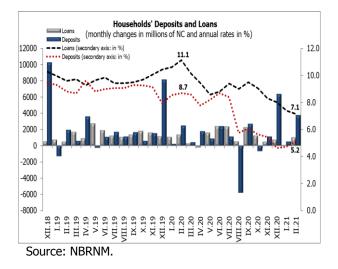

#### 2. Deposits and loans of the households<sup>10</sup>

<sup>&</sup>lt;sup>9</sup> Starting from June 2018, and according to the new methodology, data on financial instruments in denars with FX clause have been included in the foreign currency.

<sup>&</sup>lt;sup>10</sup> For the purposes of this press release, households refer to individuals and self-employed professionals.

- In February, total **household deposits** registered a monthly growth of 1.3%, which was mostly due to the increased demand deposits, amid a slower growth in short-term deposits in foreign currency. Compared to the same period last year, these deposits increased by 5.2%, entirely under the influence of the higher demand deposits and short-term deposits in foreign currency, amid a decline in other components.
- In February, household loans increased by 0.5% and 7.1%, on a monthly and annual basis, respectively. Analyzed by currency, denar loans make a more pronounced contribution to the upward change on a monthly and annual level.