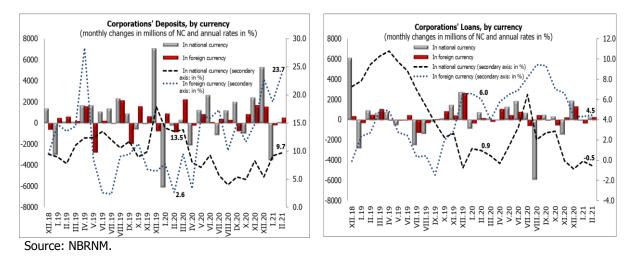

<sup>&</sup>lt;sup>8</sup> For the purposes of this press release, corporate sector includes public and private non-financial corporations.

- In February, total corporate deposits increased by 0.5% on a monthly level. Moreover, the growth is mostly a result of the increase in short-term deposits in foreign currency and demand deposits, given the decline in long-term deposits in denars. On an annual basis, corporate deposits increased by 13.7%, due to the growth of demand deposits and short-term and long-term deposits in foreign currency, amid fall in shortterm and long-term deposits in denars.
- In February, corporate loans<sup>9</sup> registered a monthly increase of 0.3%, amid almost equal growth of the lending in denars and foreign currency (slightly more pronounced in denar loans). On an annual basis, corporate loans increased by 1.4%, entirely as a result of the growth of foreign currency loans.