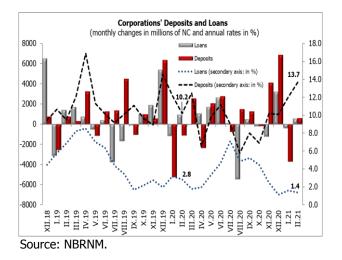

## 1. Deposits and loans of the corporate sector<sup>8</sup>

<sup>&</sup>lt;sup>6</sup> Total deposits consist of all deposits included in the monetary aggregate M4.

<sup>&</sup>lt;sup>7</sup> On 9 August 2018, the National Bank Council adopted the Decision on the methodology for credit risk management (Official Gazette of the Republic of Macedonia No. 149/18) that requires from banks to transfer (and to continue to transfer) from onbalance sheet to off-balance sheet records all claims that have been fully booked for more than a year. The Decision on the methodology for credit risk management has been applied since 1 July 2019, with the base effect being exhausted as of July 2020. Hence, the difference in the annual growth rates of loans with and without the effect of write offs are insignificant, and therefore these comparisons have been discontinued as of the August release.

<sup>&</sup>lt;sup>8</sup> For the purposes of this press release, corporate sector includes public and private non-financial corporations.

- In February, total corporate deposits increased by 0.5% on a monthly level. Moreover, the growth is mostly a result of the increase in short-term deposits in foreign currency and demand deposits, given the decline in long-term deposits in denars. On an annual basis, corporate deposits increased by 13.7%, due to the growth of demand deposits and short-term and long-term deposits in foreign currency, amid fall in shortterm and long-term deposits in denars.
- In February, corporate loans<sup>9</sup> registered a monthly increase of 0.3%, amid almost equal growth of the lending in denars and foreign currency (slightly more pronounced in denar loans). On an annual basis, corporate loans increased by 1.4%, entirely as a result of the growth of foreign currency loans.