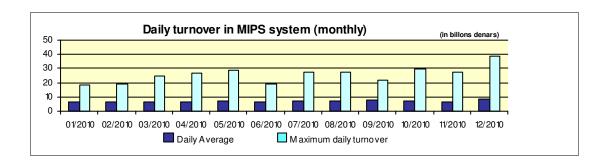

nks – institutions responsible for conducting payment operations (note: this amount does not include debits on the accounts initiated by KIBS) | 99.837.852.656,00<br>(54,62%)  |
| Number of payment orders in the MIPS system                                                                                                                               | 480.973                        |
| - large value payments (over one million denars)                                                                                                                          | 29.101<br>(6,05%)              |
| -Initiated by commercial banks-institutions responsible for conducting payment operations (note: this amount does not include debits on accounts initiated by KIBS)       | 173.553<br>(36,08%)            |