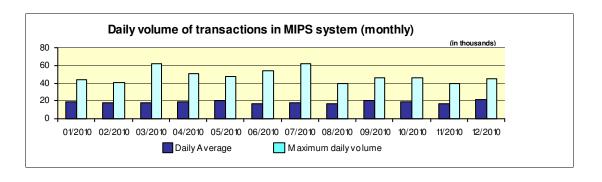

s – institutions responsible for conducting payment operations (note: this amount does not include debits on the accounts initiated by KIBS) | 99.837.852.656,00<br>(54,62%)  |
| Number of payment orders in the MIPS system                                                                                                                               | 480.973                        |
| - large value payments (over one million denars)                                                                                                                          | 29.101<br>(6,05%)              |
| -Initiated by commercial banks-institutions responsible for conducting payment operations (note: this amount does not include debits on accounts initiated by KIBS)       | 173.553<br>(36,08%)            |