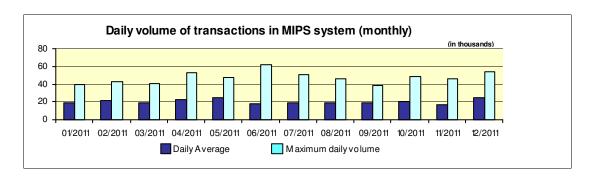

s – institutions responsible for conducting payment operations (note: this amount does not include debits on the accounts initiated by KIBS) | 101.906.978.969,00<br>(48,51%) |
| Number of payment orders in the MIPS system                                                                                                                               | 517.906                        |
| - large value payments (over one million denars)                                                                                                                          | 11.835<br>(2,29%)              |
| -Initiated by commercial banks-institutions responsible for conducting payment operations (note: this amount does not include debits on accounts initiated by KIBS)       | 153.703<br>(29,68%)            |