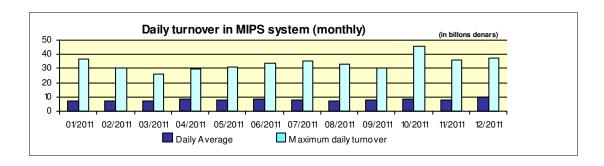

nks – institutions responsible for conducting payment operations (note: this amount does not include debits on the accounts initiated by KIBS) | 101.906.978.969,00<br>(48,51%) |
| Number of payment orders in the MIPS system                                                                                                                               | 517.906                        |
| - large value payments (over one million denars)                                                                                                                          | 11.835<br>(2,29%)              |
| -Initiated by commercial banks-institutions responsible for conducting payment operations (note: this amount does not include debits on accounts initiated by KIBS)       | 153.703<br>(29,68%)            |