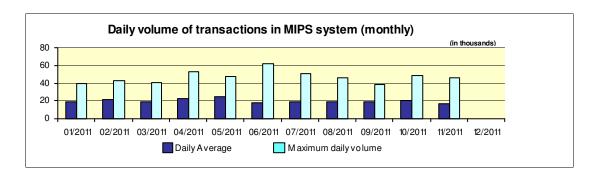

## Reports for payment operations in denars in the Republic of Macedonia - 11/2011

| 1. Payment operations in the Republic of Macedonia                                                                                                                        |                                |
|---------------------------------------------------------------------------------------------------------------------------------------------------------------------------|--------------------------------|
| - by value                                                                                                                                                                | 318.016.427.948.00             |
| Interbank payments                                                                                                                                                        | 205.142.927.577,00             |
| Internal payments                                                                                                                                                         | 112.873.500.371,00             |
| - by volume                                                                                                                                                               | 5.322.470                      |
| Interbank payments                                                                                                                                                        | 2.417.652                      |
| Internal payments                                                                                                                                                         | 2.904.818                      |
| 2. Number of opened accounts                                                                                                                                              |                                |
| Total number of opened accounts (cumulative)                                                                                                                              | 3.377.858                      |
| 3. Number of blocked accounts                                                                                                                                             |                                |
| Total number of blocked accounts (cumulative)                                                                                                                             | 113.101                        |
| 4. Macedonian Interbank Payment System - MIPS                                                                                                                             |                                |
| Reliability/accessibility of the MIPS system (in percent)                                                                                                                 | 99,93%                         |
| Number of business days                                                                                                                                                   | 23                             |
| Value of payment orders in the MIPS                                                                                                                                       | 184.137.971.597,50             |
| - large value payments (over one million denars)                                                                                                                          | 169.006.171.464.50<br>(91,78%) |
| -Initiated by commercial banks – institutions responsible for conducting payment operations (note: this amount does not include debits on the accounts initiated by KIBS) | 94.914.834.067,00<br>(51,55%)  |
| Number of payment orders in the MIPS system                                                                                                                               | 401.063                        |
| - large value payments (over one million denars)                                                                                                                          | 9.180<br>(2,29%)               |
| -Initiated by commercial banks-institutions responsible for conducting payment operations (note: this amount does not include debits on accounts initiated by KIBS)       | 126.922<br>(31,65%)            |