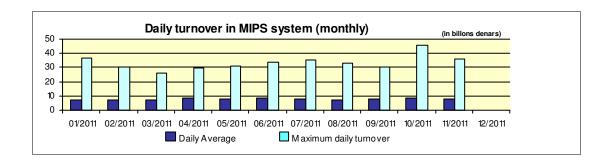

## Reports for payment operations in denars in the Republic of Macedonia - 11/2011

| 1. Payment operations in the Republic of Macedonia                                                                                                                        |                                |
|---------------------------------------------------------------------------------------------------------------------------------------------------------------------------|--------------------------------|
| - by value                                                                                                                                                                | 318.016.427.948.00             |
| Interbank payments                                                                                                                                                        | 205.142.927.577,00             |
| Internal payments                                                                                                                                                         | 112.873.500.371,00             |
| - by volume                                                                                                                                                               | 5.322.470                      |
| Interbank payments                                                                                                                                                        | 2.417.652                      |
| Internal payments                                                                                                                                                         | 2.904.818                      |
| 2. Number of opened accounts                                                                                                                                              |                                |
| Total number of opened accounts (cumulative)                                                                                                                              | 3.377.858                      |
| 3. Number of blocked accounts                                                                                                                                             |                                |
| Total number of blocked accounts (cumulative)                                                                                                                             | 113.101                        |
| 4. Macedonian Interbank Payment System - MIPS                                                                                                                             |                                |
| Reliability/accessibility of the MIPS system (in percent)                                                                                                                 | 99,93%                         |
| Number of business days                                                                                                                                                   | 23                             |
| Value of payment orders in the MIPS                                                                                                                                       | 184.137.971.597,50             |
| - large value payments (over one million denars)                                                                                                                          | 169.006.171.464.50<br>(91,78%) |
| -Initiated by commercial banks – institutions responsible for conducting payment operations (note: this amount does not include debits on the accounts initiated by KIBS) | 94.914.834.067,00<br>(51,55%)  |
| Number of payment orders in the MIPS system                                                                                                                               | 401.063                        |
| - large value payments (over one million denars)                                                                                                                          | 9.180<br>(2,29%)               |
| -Initiated by commercial banks-institutions responsible for conducting payment operations (note: this amount does not include debits on accounts initiated by KIBS)       | 126.922<br>(31,65%)            |