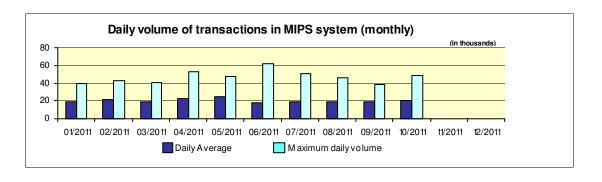

## Reports for payment operations in denars in the Republic of Macedonia - 10/2011

| 1. Payment operations in the Republic of Macedonia                                                                                                                        |                                |
|---------------------------------------------------------------------------------------------------------------------------------------------------------------------------|--------------------------------|
| - by value                                                                                                                                                                | 291.751.644.272.00             |
| Interbank payments                                                                                                                                                        | 182.857.363.402,50             |
| Internal payments                                                                                                                                                         | 108.894.280.869,50             |
| - by volume                                                                                                                                                               | 4.685.474                      |
| Interbank payments                                                                                                                                                        | 2.150.880                      |
| Internal payments                                                                                                                                                         | 2.534.594                      |
| 2. Number of opened accounts                                                                                                                                              |                                |
| Total number of opened accounts (cumulative)                                                                                                                              | 3.358.099                      |
| 3. Number of blocked accounts                                                                                                                                             |                                |
| Total number of blocked accounts (cumulative)                                                                                                                             | 110.916                        |
| 4. Macedonian Interbank Payment System - MIPS                                                                                                                             |                                |
| Reliability/accessibility of the MIPS system (in percent)                                                                                                                 | 100,00%                        |
| Number of business days                                                                                                                                                   | 19                             |
| Value of payment orders in the MIPS                                                                                                                                       | 162.802.148.128,00             |
| - large value payments (over one million denars)                                                                                                                          | 147.907.931.052.50<br>(90,85%) |
| -Initiated by commercial banks – institutions responsible for conducting payment operations (note: this amount does not include debits on the accounts initiated by KIBS) | 81.997.929.246,50<br>(50,37%)  |
| Number of payment orders in the MIPS system                                                                                                                               | 381.342                        |
| - large value payments (over one million denars)                                                                                                                          | 11.561<br>(3,03%)              |
| -Initiated by commercial banks-institutions responsible for conducting payment operations (note: this amount does not include debits on accounts initiated by KIBS)       | 119.843<br>(31,43%)            |