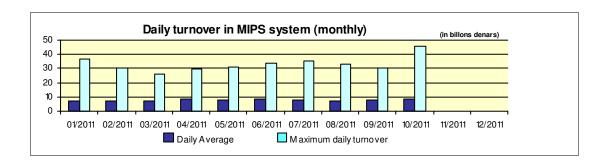

## Reports for payment operations in denars in the Republic of Macedonia - 10/2011

| 1. Payment operations in the Republic of Macedonia                                                                                                                        |                                |
|---------------------------------------------------------------------------------------------------------------------------------------------------------------------------|--------------------------------|
| - by value                                                                                                                                                                | 291.751.644.272.00             |
| Interbank payments                                                                                                                                                        | 182.857.363.402,50             |
| Internal payments                                                                                                                                                         | 108.894.280.869,50             |
| - by volume                                                                                                                                                               | 4.685.474                      |
| Interbank payments                                                                                                                                                        | 2.150.880                      |
| Internal payments                                                                                                                                                         | 2.534.594                      |
| 2. Number of opened accounts                                                                                                                                              |                                |
| Total number of opened accounts (cumulative)                                                                                                                              | 3.358.099                      |
| 3. Number of blocked accounts                                                                                                                                             |                                |
| Total number of blocked accounts (cumulative)                                                                                                                             | 110.916                        |
| 4. Macedonian Interbank Payment System - MIPS                                                                                                                             |                                |
| Reliability/accessibility of the MIPS system (in percent)                                                                                                                 | 100,00%                        |
| Number of business days                                                                                                                                                   | 19                             |
| Value of payment orders in the MIPS                                                                                                                                       | 162.802.148.128,00             |
| - large value payments (over one million denars)                                                                                                                          | 147.907.931.052.50<br>(90,85%) |
| -Initiated by commercial banks – institutions responsible for conducting payment operations (note: this amount does not include debits on the accounts initiated by KIBS) | 81.997.929.246,50<br>(50,37%)  |
| Number of payment orders in the MIPS system                                                                                                                               | 381.342                        |
| - large value payments (over one million denars)                                                                                                                          | 11.561<br>(3,03%)              |
| -Initiated by commercial banks-institutions responsible for conducting payment operations (note: this amount does not include debits on accounts initiated by KIBS)       | 119.843<br>(31,43%)            |