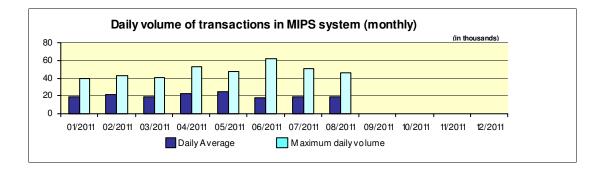

## Reports for payment operations in denars in the Republic of Macedonia - 08/2011

| 1. Payment operations in the Republic of Macedonia                                                                                                                        |                                |
|---------------------------------------------------------------------------------------------------------------------------------------------------------------------------|--------------------------------|
| - by value                                                                                                                                                                | 283.550.960.215.50             |
| Interbank payments                                                                                                                                                        | 167.115.931.450,50             |
| Internal payments                                                                                                                                                         | 116.435.028.765,00             |
| - by volume                                                                                                                                                               | 5.151.189                      |
| Interbank payments                                                                                                                                                        | 2.444.964                      |
| Internal payments                                                                                                                                                         | 2.706.225                      |
| 2. Number of opened accounts                                                                                                                                              |                                |
| Total number of opened accounts (cumulative)                                                                                                                              | 3.320.322                      |
| 3. Number of blocked accounts                                                                                                                                             |                                |
| Total number of blocked accounts (cumulative)                                                                                                                             | 104.770                        |
| 4. Macedonian Interbank Payment System - MIPS                                                                                                                             |                                |
| Reliability/accessibility of the MIPS system (in percent)                                                                                                                 | 100,00%                        |
| Number of business days                                                                                                                                                   | 21                             |
| Value of payment orders in the MIPS                                                                                                                                       | 147.403.695.289,00             |
| - large value payments (over one million denars)                                                                                                                          | 133.098.013.590.00<br>(90,29%) |
| -Initiated by commercial banks – institutions responsible for conducting payment operations (note: this amount does not include debits on the accounts initiated by KIBS) | 78.552.135.743,00<br>(53,29%)  |
| Number of payment orders in the MIPS system                                                                                                                               | 397.136                        |
| - large value payments (over one million denars)                                                                                                                          | 9.224<br>(2,32%)               |
| -Initiated by commercial banks-institutions responsible for conducting payment operations (note: this amount does not include debits on accounts initiated by KIBS)       | 125.211<br>(31,53%)            |