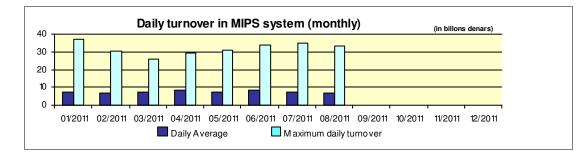

## Reports for payment operations in denars in the Republic of Macedonia - 08/2011

| 1. Payment operations in the Republic of Macedonia                                                                                                                        |                                |
|---------------------------------------------------------------------------------------------------------------------------------------------------------------------------|--------------------------------|
| - by value                                                                                                                                                                | 283.550.960.215.50             |
| Interbank payments                                                                                                                                                        | 167.115.931.450,50             |
| Internal payments                                                                                                                                                         | 116.435.028.765,00             |
| - by volume                                                                                                                                                               | 5.151.189                      |
| Interbank payments                                                                                                                                                        | 2.444.964                      |
| Internal payments                                                                                                                                                         | 2.706.225                      |
| 2. Number of opened accounts                                                                                                                                              |                                |
| Total number of opened accounts (cumulative)                                                                                                                              | 3.320.322                      |
| 3. Number of blocked accounts                                                                                                                                             |                                |
| Total number of blocked accounts (cumulative)                                                                                                                             | 104.770                        |
| 4. Macedonian Interbank Payment System - MIPS                                                                                                                             |                                |
| Reliability/accessibility of the MIPS system (in percent)                                                                                                                 | 100,00%                        |
| Number of business days                                                                                                                                                   | 21                             |
| Value of payment orders in the MIPS                                                                                                                                       | 147.403.695.289,00             |
| - large value payments (over one million denars)                                                                                                                          | 133.098.013.590.00<br>(90,29%) |
| -Initiated by commercial banks – institutions responsible for conducting payment operations (note: this amount does not include debits on the accounts initiated by KIBS) | 78.552.135.743,00<br>(53,29%)  |
| Number of payment orders in the MIPS system                                                                                                                               | 397.136                        |
| - large value payments (over one million denars)                                                                                                                          | 9.224<br>(2,32%)               |
| -Initiated by commercial banks-institutions responsible for conducting payment operations (note: this amount does not include debits on accounts initiated by KIBS)       | 125.211<br>(31,53%)            |