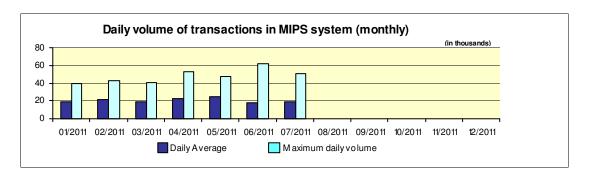

## Reports for payment operations in denars in the Republic of Macedonia - 07/2011

| 1. Payment operations in the Republic of Macedonia                                                                                                                        |                                |
|---------------------------------------------------------------------------------------------------------------------------------------------------------------------------|--------------------------------|
| - by value                                                                                                                                                                | 300.068.488.896.50             |
| Interbank payments                                                                                                                                                        | 179.283.910.178,50             |
| Internal payments                                                                                                                                                         | 120.784.578.718,00             |
| - by volume                                                                                                                                                               | 4.663.345                      |
| Interbank payments                                                                                                                                                        | 2.159.014                      |
| Internal payments                                                                                                                                                         | 2.504.331                      |
| 2. Number of opened accounts                                                                                                                                              |                                |
| Total number of opened accounts (cumulative)                                                                                                                              | 3.301.915                      |
| 3. Number of blocked accounts                                                                                                                                             |                                |
| Total number of blocked accounts (cumulative)                                                                                                                             | 102.893                        |
| 4. Macedonian Interbank Payment System - MIPS                                                                                                                             |                                |
| Reliability/accessibility of the MIPS system (in percent)                                                                                                                 | 100,00%                        |
| Number of business days                                                                                                                                                   | 21                             |
| Value of payment orders in the MIPS                                                                                                                                       | 158.465.540.722,50             |
| - large value payments (over one million denars)                                                                                                                          | 143.365.923.936.00<br>(90,47%) |
| -Initiated by commercial banks – institutions responsible for conducting payment operations (note: this amount does not include debits on the accounts initiated by KIBS) | 81.795.617.988,00<br>(51,62%)  |
| Number of payment orders in the MIPS system                                                                                                                               | 401.640                        |
| - large value payments (over one million denars)                                                                                                                          | 9.429<br>(2,35%)               |
| -Initiated by commercial banks-institutions responsible for conducting payment operations (note: this amount does not include debits on accounts initiated by KIBS)       | 131.496<br>(32,74%)            |