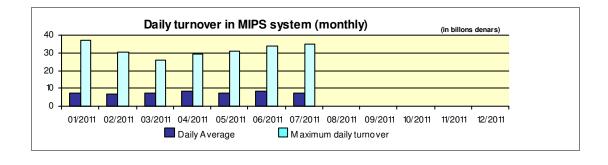

## Reports for payment operations in denars in the Republic of Macedonia - 07/2011

| 1. Payment operations in the Republic of Macedonia                                                                                                                        |                                |
|---------------------------------------------------------------------------------------------------------------------------------------------------------------------------|--------------------------------|
| - by value                                                                                                                                                                | 300.068.488.896.50             |
| Interbank payments                                                                                                                                                        | 179.283.910.178,50             |
| Internal payments                                                                                                                                                         | 120.784.578.718,00             |
| - by volume                                                                                                                                                               | 4.663.345                      |
| Interbank payments                                                                                                                                                        | 2.159.014                      |
| Internal payments                                                                                                                                                         | 2.504.331                      |
| 2. Number of opened accounts                                                                                                                                              |                                |
| Total number of opened accounts (cumulative)                                                                                                                              | 3.301.915                      |
| 3. Number of blocked accounts                                                                                                                                             |                                |
| Total number of blocked accounts (cumulative)                                                                                                                             | 102.893                        |
| 4. Macedonian Interbank Payment System - MIPS                                                                                                                             |                                |
| Reliability/accessibility of the MIPS system (in percent)                                                                                                                 | 100,00%                        |
| Number of business days                                                                                                                                                   | 21                             |
| Value of payment orders in the MIPS                                                                                                                                       | 158.465.540.722,50             |
| - large value payments (over one million denars)                                                                                                                          | 143.365.923.936.00<br>(90,47%) |
| -Initiated by commercial banks – institutions responsible for conducting payment operations (note: this amount does not include debits on the accounts initiated by KIBS) | 81.795.617.988,00<br>(51,62%)  |
| Number of payment orders in the MIPS system                                                                                                                               | 401.640                        |
| - large value payments (over one million denars)                                                                                                                          | 9.429<br>(2,35%)               |
| -Initiated by commercial banks-institutions responsible for conducting payment operations (note: this amount does not include debits on accounts initiated by KIBS)       | 131.496<br>(32,74%)            |