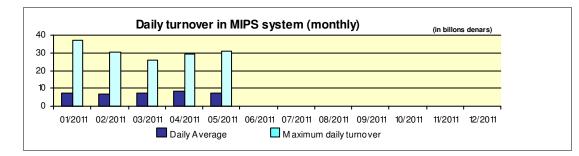

## Reports for payment operations in denars in the Republic of Macedonia - 05/2011

| 1. Payment operations in the Republic of Macedonia                                                                                                                        |                                |
|---------------------------------------------------------------------------------------------------------------------------------------------------------------------------|--------------------------------|
| - by value                                                                                                                                                                | 283.654.006.317.50             |
| Interbank payments                                                                                                                                                        | 171.141.150.614,00             |
| Internal payments                                                                                                                                                         | 112.512.855.703,50             |
| - by volume                                                                                                                                                               | 5.323.121                      |
| Interbank payments                                                                                                                                                        | 2.604.350                      |
| Internal payments                                                                                                                                                         | 2.718.771                      |
| 2. Number of opened accounts                                                                                                                                              |                                |
| Total number of opened accounts (cumulative)                                                                                                                              | 3.284.089                      |
| 3. Number of blocked accounts                                                                                                                                             |                                |
| Total number of blocked accounts (cumulative)                                                                                                                             | 97.900                         |
| 4. Macedonian Interbank Payment System - MIPS                                                                                                                             |                                |
| Reliability/accessibility of the MIPS system (in percent)                                                                                                                 | 100,00%                        |
| Number of business days                                                                                                                                                   | 20                             |
| Value of payment orders in the MIPS                                                                                                                                       | 151.684.501.165,00             |
| - large value payments (over one million denars)                                                                                                                          | 134.385.039.000.00<br>(88,60%) |
| -Initiated by commercial banks – institutions responsible for conducting payment operations (note: this amount does not include debits on the accounts initiated by KIBS) | 85.048.975.279,50<br>(56,07%)  |
| Number of payment orders in the MIPS system                                                                                                                               | 488.460                        |
| - large value payments (over one million denars)                                                                                                                          | 17.476<br>(3,58%)              |
| -Initiated by commercial banks-institutions responsible for conducting payment operations (note: this amount does not include debits on accounts initiated by KIBS)       | 149.030<br>(30,51%)            |