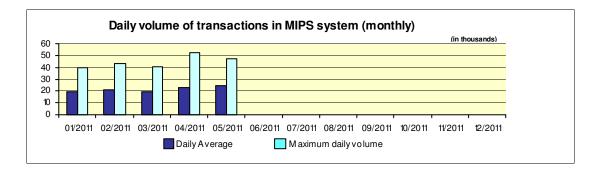

## Reports for payment operations in denars in the Republic of Macedonia - 05/2011

| 1. Payment operations in the Republic of Macedonia                                                                                                                        |                                |
|---------------------------------------------------------------------------------------------------------------------------------------------------------------------------|--------------------------------|
| - by value                                                                                                                                                                | 283.654.006.317.50             |
| Interbank payments                                                                                                                                                        | 171.141.150.614,00             |
| Internal payments                                                                                                                                                         | 112.512.855.703,50             |
| - by volume                                                                                                                                                               | 5.323.121                      |
| Interbank payments                                                                                                                                                        | 2.604.350                      |
| Internal payments                                                                                                                                                         | 2.718.771                      |
| 2. Number of opened accounts                                                                                                                                              |                                |
| Total number of opened accounts (cumulative)                                                                                                                              | 3.284.089                      |
| 3. Number of blocked accounts                                                                                                                                             |                                |
| Total number of blocked accounts (cumulative)                                                                                                                             | 97.900                         |
| 4. Macedonian Interbank Payment System - MIPS                                                                                                                             |                                |
| Reliability/accessibility of the MIPS system (in percent)                                                                                                                 | 100,00%                        |
| Number of business days                                                                                                                                                   | 20                             |
| Value of payment orders in the MIPS                                                                                                                                       | 151.684.501.165,00             |
| - large value payments (over one million denars)                                                                                                                          | 134.385.039.000.00<br>(88,60%) |
| -Initiated by commercial banks – institutions responsible for conducting payment operations (note: this amount does not include debits on the accounts initiated by KIBS) | 85.048.975.279,50<br>(56,07%)  |
| Number of payment orders in the MIPS system                                                                                                                               | 488.460                        |
| - large value payments (over one million denars)                                                                                                                          | 17.476<br>(3,58%)              |
| -Initiated by commercial banks-institutions responsible for conducting payment operations (note: this amount does not include debits on accounts initiated by KIBS)       | 149.030<br>(30,51%)            |