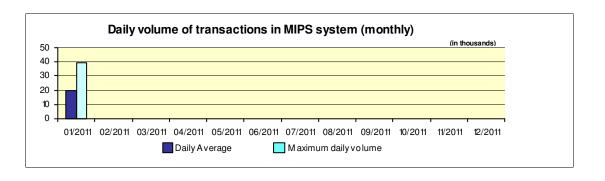

## Reports for payment operations in denars in the Republic of Macedonia - 01/2011

| 1. Payment operations in the Republic of Macedonia                                                                                                                        |                                |
|---------------------------------------------------------------------------------------------------------------------------------------------------------------------------|--------------------------------|
| - by value                                                                                                                                                                | 238.852.884.548.00             |
| Interbank payments                                                                                                                                                        | 148.398.184.563,00             |
| Internal payments                                                                                                                                                         | 90.454.699.985,00              |
| - by volume                                                                                                                                                               | 4.513.909                      |
| Interbank payments                                                                                                                                                        | 2.006.521                      |
| Internal payments                                                                                                                                                         | 2.507.388                      |
| 2. Number of opened accounts                                                                                                                                              |                                |
| Total number of opened accounts (cumulative)                                                                                                                              | 3.451.966                      |
| 3. Number of blocked accounts                                                                                                                                             |                                |
| Total number of blocked accounts (cumulative)                                                                                                                             | 91.033                         |
| 4. Macedonian Interbank Payment System - MIPS                                                                                                                             |                                |
| Reliability/accessibility of the MIPS system (in percent)                                                                                                                 | 99,46%                         |
| Number of business days                                                                                                                                                   | 18                             |
| Value of payment orders in the MIPS                                                                                                                                       | 133.071.205.944,50             |
| - large value payments (over one million denars)                                                                                                                          | 121.064.416.068.00<br>(90,98%) |
| -Initiated by commercial banks – institutions responsible for conducting payment operations (note: this amount does not include debits on the accounts initiated by KIBS) | 69.158.065.308,50<br>(51,97%)  |
| Number of payment orders in the MIPS system                                                                                                                               | 352.682                        |
| - large value payments (over one million denars)                                                                                                                          | 8.665<br>(2,46%)               |
| -Initiated by commercial banks-institutions responsible for conducting payment operations (note: this amount does not include debits on accounts initiated by KIBS)       | 127.029<br>(36,02%)            |