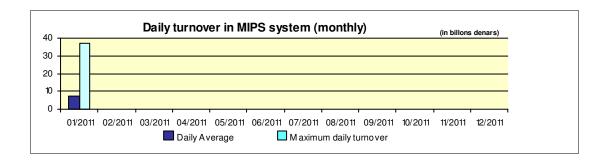

## Reports for payment operations in denars in the Republic of Macedonia - 01/2011

| 1. Payment operations in the Republic of Macedonia                                                                                                                        |                                |
|---------------------------------------------------------------------------------------------------------------------------------------------------------------------------|--------------------------------|
| - by value                                                                                                                                                                | 238.852.884.548.00             |
| Interbank payments                                                                                                                                                        | 148.398.184.563,00             |
| Internal payments                                                                                                                                                         | 90.454.699.985,00              |
| - by volume                                                                                                                                                               | 4.513.909                      |
| Interbank payments                                                                                                                                                        | 2.006.521                      |
| Internal payments                                                                                                                                                         | 2.507.388                      |
| 2. Number of opened accounts                                                                                                                                              |                                |
| Total number of opened accounts (cumulative)                                                                                                                              | 3.451.966                      |
| 3. Number of blocked accounts                                                                                                                                             |                                |
| Total number of blocked accounts (cumulative)                                                                                                                             | 91.033                         |
| 4. Macedonian Interbank Payment System - MIPS                                                                                                                             |                                |
| Reliability/accessibility of the MIPS system (in percent)                                                                                                                 | 99,46%                         |
| Number of business days                                                                                                                                                   | 18                             |
| Value of payment orders in the MIPS                                                                                                                                       | 133.071.205.944,50             |
| - large value payments (over one million denars)                                                                                                                          | 121.064.416.068.00<br>(90,98%) |
| -Initiated by commercial banks – institutions responsible for conducting payment operations (note: this amount does not include debits on the accounts initiated by KIBS) | 69.158.065.308,50<br>(51,97%)  |
| Number of payment orders in the MIPS system                                                                                                                               | 352.682                        |
| - large value payments (over one million denars)                                                                                                                          | 8.665<br>(2,46%)               |
| -Initiated by commercial banks-institutions responsible for conducting payment operations (note: this amount does not include debits on accounts initiated by KIBS)       | 127.029<br>(36,02%)            |