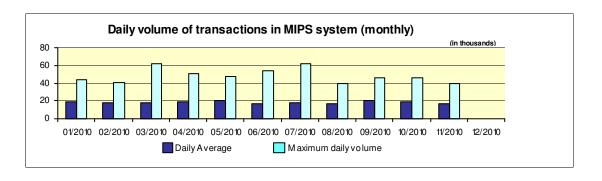

## Reports for payment operations in denars in the Republic of Macedonia - 11/2010

| 1. Payment operations in the Republic of Macedonia                                                                                                                        |                                |
|---------------------------------------------------------------------------------------------------------------------------------------------------------------------------|--------------------------------|
| - by value                                                                                                                                                                | 270.738.272.216.50             |
| Interbank payments                                                                                                                                                        | 161.275.519.969,00             |
| Internal payments                                                                                                                                                         | 109.462.752.247,50             |
| - by volume                                                                                                                                                               | 4.400.521                      |
| Interbank payments                                                                                                                                                        | 1.940.715                      |
| Internal payments                                                                                                                                                         | 2.459.806                      |
| 2. Number of opened accounts                                                                                                                                              |                                |
| Total number of opened accounts (cumulative)                                                                                                                              | 3.419.375                      |
| 3. Number of blocked accounts                                                                                                                                             |                                |
| Total number of blocked accounts (cumulative)                                                                                                                             | 87.160                         |
| 4. Macedonian Interbank Payment System - MIPS                                                                                                                             |                                |
| Reliability/accessibility of the MIPS system (in percent)                                                                                                                 | 99,83%                         |
| Number of business days                                                                                                                                                   | 23                             |
| Value of payment orders in the MIPS                                                                                                                                       | 141.681.943.224,00             |
| - large value payments (over one million denars)                                                                                                                          | 127.010.527.987.50<br>(89,64%) |
| -Initiated by commercial banks – institutions responsible for conducting payment operations (note: this amount does not include debits on the accounts initiated by KIBS) | 76.382.933.292,00<br>(53,91%)  |
| Number of payment orders in the MIPS system                                                                                                                               | 392.750                        |
| - large value payments (over one million denars)                                                                                                                          | 16.104<br>(4,10%)              |
| -Initiated by commercial banks-institutions responsible for conducting payment operations (note: this amount does not include debits on accounts initiated by KIBS)       | 144.440<br>(36,78%)            |