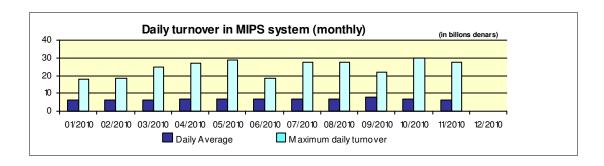

## Reports for payment operations in denars in the Republic of Macedonia - 11/2010

| 1. Payment operations in the Republic of Macedonia                                                                                                                        |                                |
|---------------------------------------------------------------------------------------------------------------------------------------------------------------------------|--------------------------------|
| - by value                                                                                                                                                                | 270.738.272.216.50             |
| Interbank payments                                                                                                                                                        | 161.275.519.969,00             |
| Internal payments                                                                                                                                                         | 109.462.752.247,50             |
| - by volume                                                                                                                                                               | 4.400.521                      |
| Interbank payments                                                                                                                                                        | 1.940.715                      |
| Internal payments                                                                                                                                                         | 2.459.806                      |
| 2. Number of opened accounts                                                                                                                                              |                                |
| Total number of opened accounts (cumulative)                                                                                                                              | 3.419.375                      |
| 3. Number of blocked accounts                                                                                                                                             |                                |
| Total number of blocked accounts (cumulative)                                                                                                                             | 87.160                         |
| 4. Macedonian Interbank Payment System - MIPS                                                                                                                             |                                |
| Reliability/accessibility of the MIPS system (in percent)                                                                                                                 | 99,83%                         |
| Number of business days                                                                                                                                                   | 23                             |
| Value of payment orders in the MIPS                                                                                                                                       | 141.681.943.224,00             |
| - large value payments (over one million denars)                                                                                                                          | 127.010.527.987.50<br>(89,64%) |
| -Initiated by commercial banks – institutions responsible for conducting payment operations (note: this amount does not include debits on the accounts initiated by KIBS) | 76.382.933.292,00<br>(53,91%)  |
| Number of payment orders in the MIPS system                                                                                                                               | 392.750                        |
| - large value payments (over one million denars)                                                                                                                          | 16.104<br>(4,10%)              |
| -Initiated by commercial banks-institutions responsible for conducting payment operations (note: this amount does not include debits on accounts initiated by KIBS)       | 144.440<br>(36,78%)            |