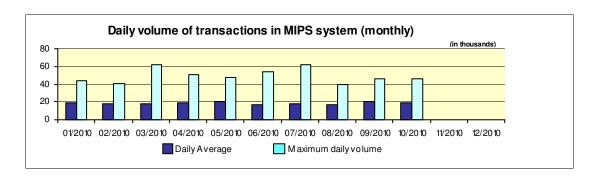

## Reports for payment operations in denars in the Republic of Macedonia - 10/2010

| 1. Payment operations in the Republic of Macedonia                                                                                                                        |                                |
|---------------------------------------------------------------------------------------------------------------------------------------------------------------------------|--------------------------------|
| - by value                                                                                                                                                                | 271.336.174.848.00             |
| Interbank payments                                                                                                                                                        | 159.720.759.048,00             |
| Internal payments                                                                                                                                                         | 111.615.415.800,00             |
| - by volume                                                                                                                                                               | 4.206.610                      |
| Interbank payments                                                                                                                                                        | 1.871.039                      |
| Internal payments                                                                                                                                                         | 2.335.571                      |
| 2. Number of opened accounts                                                                                                                                              |                                |
| Total number of opened accounts (cumulative)                                                                                                                              | 3.466.468                      |
| 3. Number of blocked accounts                                                                                                                                             |                                |
| Total number of blocked accounts (cumulative)                                                                                                                             | 83.640                         |
| 4. Macedonian Interbank Payment System - MIPS                                                                                                                             |                                |
| Reliability/accessibility of the MIPS system (in percent)                                                                                                                 | 99,48%                         |
| Number of business days                                                                                                                                                   | 20                             |
| Value of payment orders in the MIPS                                                                                                                                       | 140.661.192.583,00             |
| - large value payments (over one million denars)                                                                                                                          | 126.121.950.621.00<br>(89,66%) |
| -Initiated by commercial banks – institutions responsible for conducting payment operations (note: this amount does not include debits on the accounts initiated by KIBS) | 74.350.926.916,00<br>(52,86%)  |
| Number of payment orders in the MIPS system                                                                                                                               | 385.724                        |
| - large value payments (over one million denars)                                                                                                                          | 9.147<br>(2,37%)               |
| -Initiated by commercial banks-institutions responsible for conducting payment operations (note: this amount does not include debits on accounts initiated by KIBS)       | 149.946<br>(38,87%)            |