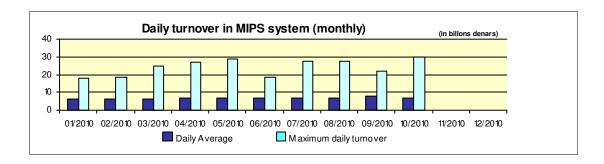

## Reports for payment operations in denars in the Republic of Macedonia - 10/2010

| 1. Payment operations in the Republic of Macedonia                                                                                                                        |                                |
|---------------------------------------------------------------------------------------------------------------------------------------------------------------------------|--------------------------------|
| - by value                                                                                                                                                                | 271.336.174.848.00             |
| Interbank payments                                                                                                                                                        | 159.720.759.048,00             |
| Internal payments                                                                                                                                                         | 111.615.415.800,00             |
| - by volume                                                                                                                                                               | 4.206.610                      |
| Interbank payments                                                                                                                                                        | 1.871.039                      |
| Internal payments                                                                                                                                                         | 2.335.571                      |
| 2. Number of opened accounts                                                                                                                                              |                                |
| Total number of opened accounts (cumulative)                                                                                                                              | 3.466.468                      |
| 3. Number of blocked accounts                                                                                                                                             |                                |
| Total number of blocked accounts (cumulative)                                                                                                                             | 83.640                         |
| 4. Macedonian Interbank Payment System - MIPS                                                                                                                             |                                |
| Reliability/accessibility of the MIPS system (in percent)                                                                                                                 | 99,48%                         |
| Number of business days                                                                                                                                                   | 20                             |
| Value of payment orders in the MIPS                                                                                                                                       | 140.661.192.583,00             |
| - large value payments (over one million denars)                                                                                                                          | 126.121.950.621.00<br>(89,66%) |
| -Initiated by commercial banks – institutions responsible for conducting payment operations (note: this amount does not include debits on the accounts initiated by KIBS) | 74.350.926.916,00<br>(52,86%)  |
| Number of payment orders in the MIPS system                                                                                                                               | 385.724                        |
| - large value payments (over one million denars)                                                                                                                          | 9.147<br>(2,37%)               |
| -Initiated by commercial banks-institutions responsible for conducting payment operations (note: this amount does not include debits on accounts initiated by KIBS)       | 149.946<br>(38,87%)            |