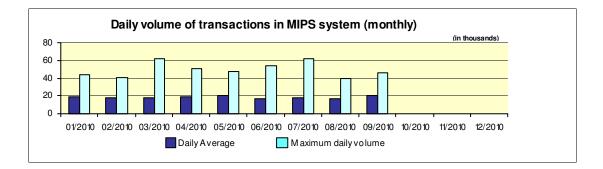

## Reports for payment operations in denars in the Republic of Macedonia - 09/2010

| 1. Payment operations in the Republic of Macedonia                                                                                                                        |                                |
|---------------------------------------------------------------------------------------------------------------------------------------------------------------------------|--------------------------------|
| - by value                                                                                                                                                                | 283.123.526.521.00             |
| Interbank payments                                                                                                                                                        | 172.421.650.018,00             |
| Internal payments                                                                                                                                                         | 110.701.876.503,00             |
| - by volume                                                                                                                                                               | 4.448.661                      |
| Interbank payments                                                                                                                                                        | 2.020.166                      |
| Internal payments                                                                                                                                                         | 2.428.495                      |
| 2. Number of opened accounts                                                                                                                                              |                                |
| Total number of opened accounts (cumulative)                                                                                                                              | 3.445.987                      |
| 3. Number of blocked accounts                                                                                                                                             |                                |
| Total number of blocked accounts (cumulative)                                                                                                                             | 80.379                         |
| 4. Macedonian Interbank Payment System - MIPS                                                                                                                             |                                |
| Reliability/accessibility of the MIPS system (in percent)                                                                                                                 | 100,00%                        |
| Number of business days                                                                                                                                                   | 20                             |
| Value of payment orders in the MIPS                                                                                                                                       | 153.520.959.823,00             |
| - large value payments (over one million denars)                                                                                                                          | 139.093.589.588.50<br>(90,60%) |
| -Initiated by commercial banks – institutions responsible for conducting payment operations (note: this amount does not include debits on the accounts initiated by KIBS) | 88.362.834.317,00<br>(57,56%)  |
| Number of payment orders in the MIPS system                                                                                                                               | 411.257                        |
| - large value payments (over one million denars)                                                                                                                          | 7.830<br>(1,90%)               |
| -Initiated by commercial banks-institutions responsible for conducting payment operations (note: this amount does not include debits on accounts initiated by KIBS)       | 151.020<br>(36,72%)            |