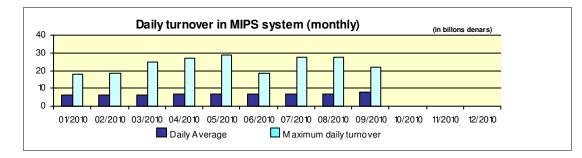

## Reports for payment operations in denars in the Republic of Macedonia - 09/2010

| 1. Payment operations in the Republic of Macedonia                                                                                                                        |                                |
|---------------------------------------------------------------------------------------------------------------------------------------------------------------------------|--------------------------------|
| - by value                                                                                                                                                                | 283.123.526.521.00             |
| Interbank payments                                                                                                                                                        | 172.421.650.018,00             |
| Internal payments                                                                                                                                                         | 110.701.876.503,00             |
| - by volume                                                                                                                                                               | 4.448.661                      |
| Interbank payments                                                                                                                                                        | 2.020.166                      |
| Internal payments                                                                                                                                                         | 2.428.495                      |
| 2. Number of opened accounts                                                                                                                                              |                                |
| Total number of opened accounts (cumulative)                                                                                                                              | 3.445.987                      |
| 3. Number of blocked accounts                                                                                                                                             |                                |
| Total number of blocked accounts (cumulative)                                                                                                                             | 80.379                         |
| 4. Macedonian Interbank Payment System - MIPS                                                                                                                             |                                |
| Reliability/accessibility of the MIPS system (in percent)                                                                                                                 | 100,00%                        |
| Number of business days                                                                                                                                                   | 20                             |
| Value of payment orders in the MIPS                                                                                                                                       | 153.520.959.823,00             |
| - large value payments (over one million denars)                                                                                                                          | 139.093.589.588.50<br>(90,60%) |
| -Initiated by commercial banks – institutions responsible for conducting payment operations (note: this amount does not include debits on the accounts initiated by KIBS) | 88.362.834.317,00<br>(57,56%)  |
| Number of payment orders in the MIPS system                                                                                                                               | 411.257                        |
| - large value payments (over one million denars)                                                                                                                          | 7.830<br>(1,90%)               |
| -Initiated by commercial banks-institutions responsible for conducting payment operations (note: this amount does not include debits on accounts initiated by KIBS)       | 151.020<br>(36,72%)            |