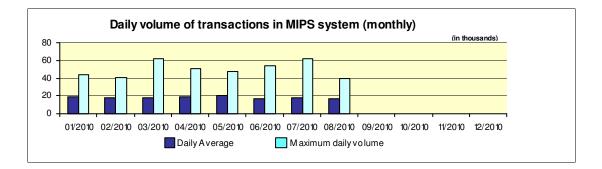

## Reports for payment operations in denars in the Republic of Macedonia - 08/2010

| 1. Payment operations in the Republic of Macedonia                                                                                                                        |                                |
|---------------------------------------------------------------------------------------------------------------------------------------------------------------------------|--------------------------------|
| - by value                                                                                                                                                                | 260.340.127.604.50             |
| Interbank payments                                                                                                                                                        | 162.371.364.442,50             |
| Internal payments                                                                                                                                                         | 97.968.763.162,00              |
| - by volume                                                                                                                                                               | 4.056.718                      |
| Interbank payments                                                                                                                                                        | 1.742.626                      |
| Internal payments                                                                                                                                                         | 2.314.092                      |
| 2. Number of opened accounts                                                                                                                                              |                                |
| Total number of opened accounts (cumulative)                                                                                                                              | 3.505.126                      |
| 3. Number of blocked accounts                                                                                                                                             |                                |
| Total number of blocked accounts (cumulative)                                                                                                                             | 78.634                         |
| 4. Macedonian Interbank Payment System - MIPS                                                                                                                             |                                |
| Reliability/accessibility of the MIPS system (in percent)                                                                                                                 | 100,00%                        |
| Number of business days                                                                                                                                                   | 21                             |
| Value of payment orders in the MIPS                                                                                                                                       | 144.662.263.502,00             |
| - large value payments (over one million denars)                                                                                                                          | 131.669.794.588.00<br>(91,02%) |
| -Initiated by commercial banks – institutions responsible for conducting payment operations (note: this amount does not include debits on the accounts initiated by KIBS) | 80.091.087.719,50<br>(55,36%)  |
| Number of payment orders in the MIPS system                                                                                                                               | 347.267                        |
| - large value payments (over one million denars)                                                                                                                          | 8.463<br>(2,44%)               |
| -Initiated by commercial banks-institutions responsible for conducting payment operations (note: this amount does not include debits on accounts initiated by KIBS)       | 135.063<br>(38,89%)            |