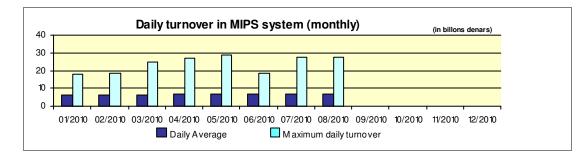

## Reports for payment operations in denars in the Republic of Macedonia - 08/2010

| 1. Payment operations in the Republic of Macedonia                                                                                                                        |                                |
|---------------------------------------------------------------------------------------------------------------------------------------------------------------------------|--------------------------------|
| - by value                                                                                                                                                                | 260.340.127.604.50             |
| Interbank payments                                                                                                                                                        | 162.371.364.442,50             |
| Internal payments                                                                                                                                                         | 97.968.763.162,00              |
| - by volume                                                                                                                                                               | 4.056.718                      |
| Interbank payments                                                                                                                                                        | 1.742.626                      |
| Internal payments                                                                                                                                                         | 2.314.092                      |
| 2. Number of opened accounts                                                                                                                                              |                                |
| Total number of opened accounts (cumulative)                                                                                                                              | 3.505.126                      |
| 3. Number of blocked accounts                                                                                                                                             |                                |
| Total number of blocked accounts (cumulative)                                                                                                                             | 78.634                         |
| 4. Macedonian Interbank Payment System - MIPS                                                                                                                             |                                |
| Reliability/accessibility of the MIPS system (in percent)                                                                                                                 | 100,00%                        |
| Number of business days                                                                                                                                                   | 21                             |
| Value of payment orders in the MIPS                                                                                                                                       | 144.662.263.502,00             |
| - large value payments (over one million denars)                                                                                                                          | 131.669.794.588.00<br>(91,02%) |
| -Initiated by commercial banks – institutions responsible for conducting payment operations (note: this amount does not include debits on the accounts initiated by KIBS) | 80.091.087.719,50<br>(55,36%)  |
| Number of payment orders in the MIPS system                                                                                                                               | 347.267                        |
| - large value payments (over one million denars)                                                                                                                          | 8.463<br>(2,44%)               |
| -Initiated by commercial banks-institutions responsible for conducting payment operations (note: this amount does not include debits on accounts initiated by KIBS)       | 135.063<br>(38,89%)            |