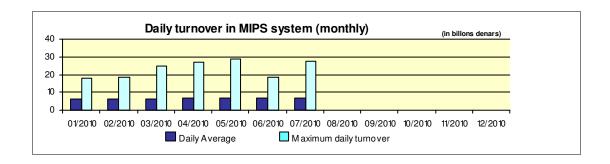

## Reports for payment operations in denars in the Republic of Macedonia - 07/2010

| 1. Payment operations in the Republic of Macedonia                                                                                                                        |                                |
|---------------------------------------------------------------------------------------------------------------------------------------------------------------------------|--------------------------------|
| - by value                                                                                                                                                                | 292.109.228.503.00             |
| Interbank payments                                                                                                                                                        | 170.903.062.836,50             |
| Internal payments                                                                                                                                                         | 121.206.165.666,50             |
| - by volume                                                                                                                                                               | 4.232.869                      |
| Interbank payments                                                                                                                                                        | 1.827.045                      |
| Internal payments                                                                                                                                                         | 2.405.824                      |
| 2. Number of opened accounts                                                                                                                                              |                                |
| Total number of opened accounts (cumulative)                                                                                                                              | 3.490.594                      |
| 3. Number of blocked accounts                                                                                                                                             |                                |
| Total number of blocked accounts (cumulative)                                                                                                                             | 78.571                         |
| 4. Macedonian Interbank Payment System - MIPS                                                                                                                             |                                |
| Reliability/accessibility of the MIPS system (in percent)                                                                                                                 | 100,00%                        |
| Number of business days                                                                                                                                                   | 22                             |
| Value of payment orders in the MIPS                                                                                                                                       | 150.919.669.354,00             |
| - large value payments (over one million denars)                                                                                                                          | 136.249.063.344.50<br>(90,28%) |
| -Initiated by commercial banks – institutions responsible for conducting payment operations (note: this amount does not include debits on the accounts initiated by KIBS) | 87.978.839.441,00<br>(58,30%)  |
| Number of payment orders in the MIPS system                                                                                                                               | 388.027                        |
| - large value payments (over one million denars)                                                                                                                          | 7.990<br>(2,06%)               |
| -Initiated by commercial banks-institutions responsible for conducting payment operations (note: this amount does not include debits on accounts initiated by KIBS)       | 160.399<br>(41,34%)            |