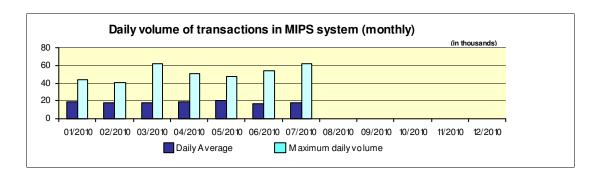

## Reports for payment operations in denars in the Republic of Macedonia - 07/2010

| 1. Payment operations in the Republic of Macedonia                                                                                                                        |                                |
|---------------------------------------------------------------------------------------------------------------------------------------------------------------------------|--------------------------------|
| - by value                                                                                                                                                                | 292.109.228.503.00             |
| Interbank payments                                                                                                                                                        | 170.903.062.836,50             |
| Internal payments                                                                                                                                                         | 121.206.165.666,50             |
| - by volume                                                                                                                                                               | 4.232.869                      |
| Interbank payments                                                                                                                                                        | 1.827.045                      |
| Internal payments                                                                                                                                                         | 2.405.824                      |
| 2. Number of opened accounts                                                                                                                                              |                                |
| Total number of opened accounts (cumulative)                                                                                                                              | 3.490.594                      |
| 3. Number of blocked accounts                                                                                                                                             |                                |
| Total number of blocked accounts (cumulative)                                                                                                                             | 78.571                         |
| 4. Macedonian Interbank Payment System - MIPS                                                                                                                             |                                |
| Reliability/accessibility of the MIPS system (in percent)                                                                                                                 | 100,00%                        |
| Number of business days                                                                                                                                                   | 22                             |
| Value of payment orders in the MIPS                                                                                                                                       | 150.919.669.354,00             |
| - large value payments (over one million denars)                                                                                                                          | 136.249.063.344.50<br>(90,28%) |
| -Initiated by commercial banks – institutions responsible for conducting payment operations (note: this amount does not include debits on the accounts initiated by KIBS) | 87.978.839.441,00<br>(58,30%)  |
| Number of payment orders in the MIPS system                                                                                                                               | 388.027                        |
| - large value payments (over one million denars)                                                                                                                          | 7.990<br>(2,06%)               |
| -Initiated by commercial banks-institutions responsible for conducting payment operations (note: this amount does not include debits on accounts initiated by KIBS)       | 160.399<br>(41,34%)            |