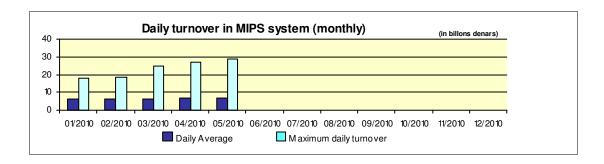

## Reports for payment operations in denars in the Republic of Macedonia - 05/2010

| 1. Payment operations in the Republic of Macedonia                                                                                                                        |                                |
|---------------------------------------------------------------------------------------------------------------------------------------------------------------------------|--------------------------------|
| - by value                                                                                                                                                                | 250.991.243.427.00             |
| Interbank payments                                                                                                                                                        | 150.330.962.114,00             |
| Internal payments                                                                                                                                                         | 100.660.281.313,00             |
| - by volume                                                                                                                                                               | 4.123.256                      |
| Interbank payments                                                                                                                                                        | 1.851.457                      |
| Internal payments                                                                                                                                                         | 2.271.799                      |
| 2. Number of opened accounts                                                                                                                                              |                                |
| Total number of opened accounts (cumulative)                                                                                                                              | 3.384.521                      |
| 3. Number of blocked accounts                                                                                                                                             |                                |
| Total number of blocked accounts (cumulative)                                                                                                                             | 70.250                         |
| 4. Macedonian Interbank Payment System - MIPS                                                                                                                             |                                |
| Reliability/accessibility of the MIPS system (in percent)                                                                                                                 | 99,99%                         |
| Number of business days                                                                                                                                                   | 19                             |
| Value of payment orders in the MIPS                                                                                                                                       | 133.108.400.024,00             |
| - large value payments (over one million denars)                                                                                                                          | 118.678.600.095.00<br>(89,16%) |
| -Initiated by commercial banks – institutions responsible for conducting payment operations (note: this amount does not include debits on the accounts initiated by KIBS) | 72.790.323.492,50<br>(54,68%)  |
| Number of payment orders in the MIPS system                                                                                                                               | 393.295                        |
| - large value payments (over one million denars)                                                                                                                          | 6.892<br>(1,75%)               |
| -Initiated by commercial banks-institutions responsible for conducting payment operations (note: this amount does not include debits on accounts initiated by KIBS)       | 146.098<br>(37,15%)            |