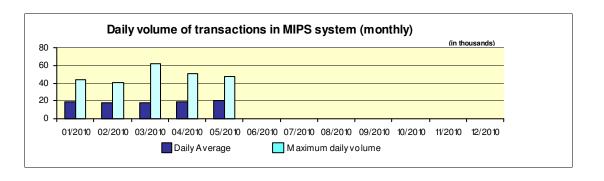

## Reports for payment operations in denars in the Republic of Macedonia - 05/2010

| 1. Payment operations in the Republic of Macedonia                                                                                                                        |                                |
|---------------------------------------------------------------------------------------------------------------------------------------------------------------------------|--------------------------------|
| - by value                                                                                                                                                                | 250.991.243.427.00             |
| Interbank payments                                                                                                                                                        | 150.330.962.114,00             |
| Internal payments                                                                                                                                                         | 100.660.281.313,00             |
| - by volume                                                                                                                                                               | 4.123.256                      |
| Interbank payments                                                                                                                                                        | 1.851.457                      |
| Internal payments                                                                                                                                                         | 2.271.799                      |
| 2. Number of opened accounts                                                                                                                                              |                                |
| Total number of opened accounts (cumulative)                                                                                                                              | 3.384.521                      |
| 3. Number of blocked accounts                                                                                                                                             |                                |
| Total number of blocked accounts (cumulative)                                                                                                                             | 70.250                         |
| 4. Macedonian Interbank Payment System - MIPS                                                                                                                             |                                |
| Reliability/accessibility of the MIPS system (in percent)                                                                                                                 | 99,99%                         |
| Number of business days                                                                                                                                                   | 19                             |
| Value of payment orders in the MIPS                                                                                                                                       | 133.108.400.024,00             |
| - large value payments (over one million denars)                                                                                                                          | 118.678.600.095.00<br>(89,16%) |
| -Initiated by commercial banks – institutions responsible for conducting payment operations (note: this amount does not include debits on the accounts initiated by KIBS) | 72.790.323.492,50<br>(54,68%)  |
| Number of payment orders in the MIPS system                                                                                                                               | 393.295                        |
| - large value payments (over one million denars)                                                                                                                          | 6.892<br>(1,75%)               |
| -Initiated by commercial banks-institutions responsible for conducting payment operations (note: this amount does not include debits on accounts initiated by KIBS)       | 146.098<br>(37,15%)            |