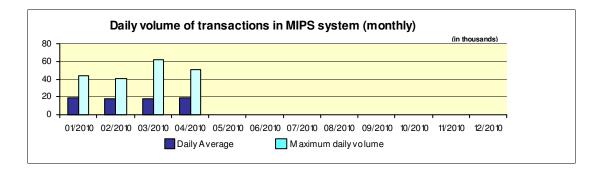

## Reports for payment operations in denars in the Republic of Macedonia - 04/2010

| 1. Payment operations in the Republic of Macedonia                                                                                                                        |                                |
|---------------------------------------------------------------------------------------------------------------------------------------------------------------------------|--------------------------------|
| - by value                                                                                                                                                                | 260.350.364.391.00             |
| Interbank payments                                                                                                                                                        | 155.216.440.233,50             |
| Internal payments                                                                                                                                                         | 105.133.924.157,50             |
| - by volume                                                                                                                                                               | 4.388.281                      |
| Interbank payments                                                                                                                                                        | 1.940.241                      |
| Internal payments                                                                                                                                                         | 2.448.040                      |
| 2. Number of opened accounts                                                                                                                                              |                                |
| Total number of opened accounts (cumulative)                                                                                                                              | 3.363.901                      |
| 3. Number of blocked accounts                                                                                                                                             |                                |
| Total number of blocked accounts (cumulative)                                                                                                                             | 66.533                         |
| 4. Macedonian Interbank Payment System - MIPS                                                                                                                             |                                |
| Reliability/accessibility of the MIPS system (in percent)                                                                                                                 | 99,98%                         |
| Number of business days                                                                                                                                                   | 21                             |
| Value of payment orders in the MIPS                                                                                                                                       | 136.718.167.625,00             |
| - large value payments (over one million denars)                                                                                                                          | 122.694.817.245.50<br>(89,74%) |
| -Initiated by commercial banks – institutions responsible for conducting payment operations (note: this amount does not include debits on the accounts initiated by KIBS) | 75.289.240.735,50<br>(55,07%)  |
| Number of payment orders in the MIPS system                                                                                                                               | 403.796                        |
| - large value payments (over one million denars)                                                                                                                          | 7.242<br>(1,79%)               |
| -Initiated by commercial banks-institutions responsible for conducting payment operations (note: this amount does not include debits on accounts initiated by KIBS)       | 154.548<br>(38,27%)            |