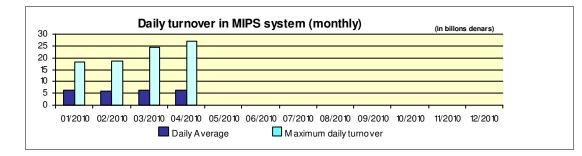

## Reports for payment operations in denars in the Republic of Macedonia - 04/2010

| 1. Payment operations in the Republic of Macedonia                                                                                                                        |                                |
|---------------------------------------------------------------------------------------------------------------------------------------------------------------------------|--------------------------------|
| - by value                                                                                                                                                                | 260.350.364.391.00             |
| Interbank payments                                                                                                                                                        | 155.216.440.233,50             |
| Internal payments                                                                                                                                                         | 105.133.924.157,50             |
| - by volume                                                                                                                                                               | 4.388.281                      |
| Interbank payments                                                                                                                                                        | 1.940.241                      |
| Internal payments                                                                                                                                                         | 2.448.040                      |
| 2. Number of opened accounts                                                                                                                                              |                                |
| Total number of opened accounts (cumulative)                                                                                                                              | 3.363.901                      |
| 3. Number of blocked accounts                                                                                                                                             |                                |
| Total number of blocked accounts (cumulative)                                                                                                                             | 66.533                         |
| 4. Macedonian Interbank Payment System - MIPS                                                                                                                             |                                |
| Reliability/accessibility of the MIPS system (in percent)                                                                                                                 | 99,98%                         |
| Number of business days                                                                                                                                                   | 21                             |
| Value of payment orders in the MIPS                                                                                                                                       | 136.718.167.625,00             |
| - large value payments (over one million denars)                                                                                                                          | 122.694.817.245.50<br>(89,74%) |
| -Initiated by commercial banks – institutions responsible for conducting payment operations (note: this amount does not include debits on the accounts initiated by KIBS) | 75.289.240.735,50<br>(55,07%)  |
| Number of payment orders in the MIPS system                                                                                                                               | 403.796                        |
| - large value payments (over one million denars)                                                                                                                          | 7.242<br>(1,79%)               |
| -Initiated by commercial banks-institutions responsible for conducting payment operations (note: this amount does not include debits on accounts initiated by KIBS)       | 154.548<br>(38,27%)            |