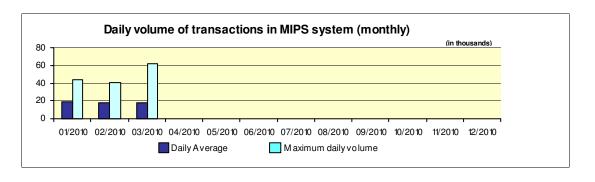

## Reports for payment operations in denars in the Republic of Macedonia - 03/2010

| 1. Payment operations in the Republic of Macedonia                                                                                                                        |                                |
|---------------------------------------------------------------------------------------------------------------------------------------------------------------------------|--------------------------------|
| - by value                                                                                                                                                                | 288.704.729.009.50             |
| Interbank payments                                                                                                                                                        | 167.662.455.630,50             |
| Internal payments                                                                                                                                                         | 121.042.273.379,00             |
| - by volume                                                                                                                                                               | 4.454.680                      |
| Interbank payments                                                                                                                                                        | 2.017.346                      |
| Internal payments                                                                                                                                                         | 2.437.334                      |
| 2. Number of opened accounts                                                                                                                                              |                                |
| Total number of opened accounts (cumulative)                                                                                                                              | 3.367.172                      |
| 3. Number of blocked accounts                                                                                                                                             |                                |
| Total number of blocked accounts (cumulative)                                                                                                                             | 64.246                         |
| 4. Macedonian Interbank Payment System - MIPS                                                                                                                             |                                |
| Reliability/accessibility of the MIPS system (in percent)                                                                                                                 | 100,00%                        |
| Number of business days                                                                                                                                                   | 23                             |
| Value of payment orders in the MIPS                                                                                                                                       | 148.941.691.412,00             |
| - large value payments (over one million denars)                                                                                                                          | 135.112.316.810.50<br>(90,71%) |
| -Initiated by commercial banks – institutions responsible for conducting payment operations (note: this amount does not include debits on the accounts initiated by KIBS) | 82.983.230.566,00<br>(55,72%)  |
| Number of payment orders in the MIPS system                                                                                                                               | 406.054                        |
| - large value payments (over one million denars)                                                                                                                          | 12.328<br>(3,04%)              |
| -Initiated by commercial banks-institutions responsible for conducting payment operations (note: this amount does not include debits on accounts initiated by KIBS)       | 153.475<br>(37,80%)            |