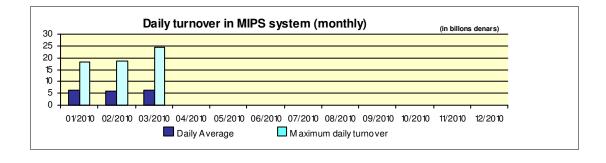

## Reports for payment operations in denars in the Republic of Macedonia - 03/2010

| 1. Payment operations in the Republic of Macedonia                                                                                                                        |                                |
|---------------------------------------------------------------------------------------------------------------------------------------------------------------------------|--------------------------------|
| - by value                                                                                                                                                                | 288.704.729.009.50             |
| Interbank payments                                                                                                                                                        | 167.662.455.630,50             |
| Internal payments                                                                                                                                                         | 121.042.273.379,00             |
| - by volume                                                                                                                                                               | 4.454.680                      |
| Interbank payments                                                                                                                                                        | 2.017.346                      |
| Internal payments                                                                                                                                                         | 2.437.334                      |
| 2. Number of opened accounts                                                                                                                                              |                                |
| Total number of opened accounts (cumulative)                                                                                                                              | 3.367.172                      |
| 3. Number of blocked accounts                                                                                                                                             |                                |
| Total number of blocked accounts (cumulative)                                                                                                                             | 64.246                         |
| 4. Macedonian Interbank Payment System - MIPS                                                                                                                             |                                |
| Reliability/accessibility of the MIPS system (in percent)                                                                                                                 | 100,00%                        |
| Number of business days                                                                                                                                                   | 23                             |
| Value of payment orders in the MIPS                                                                                                                                       | 148.941.691.412,00             |
| - large value payments (over one million denars)                                                                                                                          | 135.112.316.810.50<br>(90,71%) |
| -Initiated by commercial banks – institutions responsible for conducting payment operations (note: this amount does not include debits on the accounts initiated by KIBS) | 82.983.230.566,00<br>(55,72%)  |
| Number of payment orders in the MIPS system                                                                                                                               | 406.054                        |
| - large value payments (over one million denars)                                                                                                                          | 12.328<br>(3,04%)              |
| -Initiated by commercial banks-institutions responsible for conducting payment operations (note: this amount does not include debits on accounts initiated by KIBS)       | 153.475<br>(37,80%)            |