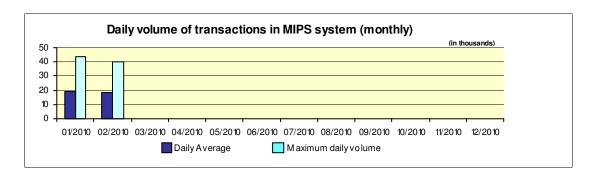

## Reports for payment operations in denars in the Republic of Macedonia - 02/2010

| 1. Payment operations in the Republic of Macedonia                                                                                                                        |                                |
|---------------------------------------------------------------------------------------------------------------------------------------------------------------------------|--------------------------------|
| - by value                                                                                                                                                                | 236.858.501.272.50             |
| Interbank payments                                                                                                                                                        | 138.303.841.480,00             |
| Internal payments                                                                                                                                                         | 98.554.659.792,50              |
| - by volume                                                                                                                                                               | 4.187.566                      |
| Interbank payments                                                                                                                                                        | 1.874.400                      |
| Internal payments                                                                                                                                                         | 2.313.166                      |
| 2. Number of opened accounts                                                                                                                                              |                                |
| Total number of opened accounts (cumulative)                                                                                                                              | 3.338.623                      |
| 3. Number of blocked accounts                                                                                                                                             |                                |
| Total number of blocked accounts (cumulative)                                                                                                                             | 62.098                         |
| 4. Macedonian Interbank Payment System - MIPS                                                                                                                             |                                |
| Reliability/accessibility of the MIPS system (in percent)                                                                                                                 | 100,00%                        |
| Number of business days                                                                                                                                                   | 20                             |
| Value of payment orders in the MIPS                                                                                                                                       | 121.644.996.257,50             |
| - large value payments (over one million denars)                                                                                                                          | 109.953.799.741.00<br>(90,39%) |
| -Initiated by commercial banks – institutions responsible for conducting payment operations (note: this amount does not include debits on the accounts initiated by KIBS) | 69.436.196.716,50<br>(57,08%)  |
| Number of payment orders in the MIPS system                                                                                                                               | 364.037                        |
| - large value payments (over one million denars)                                                                                                                          | 7.682<br>(2,11%)               |
| -Initiated by commercial banks-institutions responsible for conducting payment operations (note: this amount does not include debits on accounts initiated by KIBS)       | 133.837<br>(36,76%)            |