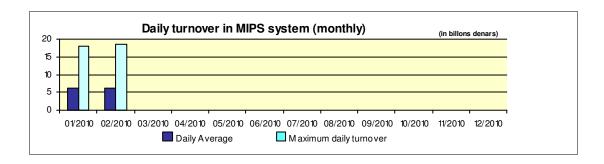

## Reports for payment operations in denars in the Republic of Macedonia - 02/2010

| 1. Payment operations in the Republic of Macedonia                                                                                                                        |                                |
|---------------------------------------------------------------------------------------------------------------------------------------------------------------------------|--------------------------------|
| - by value                                                                                                                                                                | 236.858.501.272.50             |
| Interbank payments                                                                                                                                                        | 138.303.841.480,00             |
| Internal payments                                                                                                                                                         | 98.554.659.792,50              |
| - by volume                                                                                                                                                               | 4.187.566                      |
| Interbank payments                                                                                                                                                        | 1.874.400                      |
| Internal payments                                                                                                                                                         | 2.313.166                      |
| 2. Number of opened accounts                                                                                                                                              |                                |
| Total number of opened accounts (cumulative)                                                                                                                              | 3.338.623                      |
| 3. Number of blocked accounts                                                                                                                                             |                                |
| Total number of blocked accounts (cumulative)                                                                                                                             | 62.098                         |
| 4. Macedonian Interbank Payment System - MIPS                                                                                                                             |                                |
| Reliability/accessibility of the MIPS system (in percent)                                                                                                                 | 100,00%                        |
| Number of business days                                                                                                                                                   | 20                             |
| Value of payment orders in the MIPS                                                                                                                                       | 121.644.996.257,50             |
| - large value payments (over one million denars)                                                                                                                          | 109.953.799.741.00<br>(90,39%) |
| -Initiated by commercial banks – institutions responsible for conducting payment operations (note: this amount does not include debits on the accounts initiated by KIBS) | 69.436.196.716,50<br>(57,08%)  |
| Number of payment orders in the MIPS system                                                                                                                               | 364.037                        |
| - large value payments (over one million denars)                                                                                                                          | 7.682<br>(2,11%)               |
| -Initiated by commercial banks-institutions responsible for conducting payment operations (note: this amount does not include debits on accounts initiated by KIBS)       | 133.837<br>(36,76%)            |