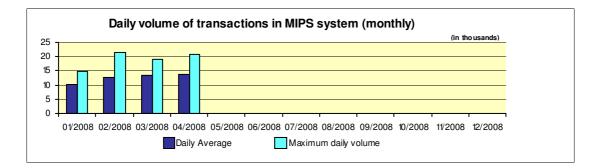

## Reports for payment operations in denars in the Republic of Macedonia - 04/2008

| 1. Payment operations in the Republic of Macedonia                                                                                                                        |                                |
|---------------------------------------------------------------------------------------------------------------------------------------------------------------------------|--------------------------------|
| - by value                                                                                                                                                                | 260.590.170.208,50             |
| Interbank payments                                                                                                                                                        | 151.850.616.566,50             |
| Internal payments                                                                                                                                                         | 108.739.553.642,00             |
| - by volume                                                                                                                                                               | 3.531.935                      |
| Interbank payments                                                                                                                                                        | 1.448.916                      |
| Internal payments                                                                                                                                                         | 2.083.019                      |
| 2. Number of opened accounts                                                                                                                                              |                                |
| Total number of opened accounts (cumulative)                                                                                                                              | 2.428.941                      |
| 3. Number of blocked accounts                                                                                                                                             |                                |
| Total number of blocked accounts (cumulative)                                                                                                                             | 17.755                         |
| 4. Macedonian Interbank Payment System - MIPS                                                                                                                             |                                |
| Reliability/accessibility of the MIPS system (in percent)                                                                                                                 | 99,92%                         |
| Number of business days                                                                                                                                                   | 20                             |
| Value of payment orders in the MIPS                                                                                                                                       | 135.756.626.996,00             |
| - large value payments (over one million denars)                                                                                                                          | 122.568.368.676.00<br>(90,29%) |
| -Initiated by commercial banks – institutions responsible for conducting payment operations (note: this amount does not include debits on the accounts initiated by KIBS) | 75.201.833.285,00<br>(55,39%)  |
| Number of payment orders in the MIPS system                                                                                                                               | 276.718                        |
| - large value payments (over one million denars)                                                                                                                          | 9.593<br>(3,47%)               |
| -Initiated by commercial banks-institutions responsible for conducting payment operations (note: this amount does not include debits on accounts initiated by KIBS)       | 159.483<br>(57,63%)            |