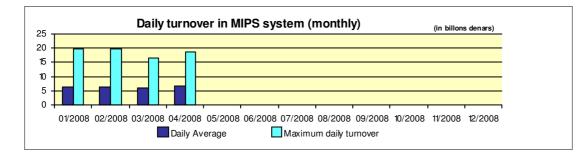

## Reports for payment operations in denars in the Republic of Macedonia - 04/2008

| 1. Payment operations in the Republic of Macedonia                                                                                                                        |                                |
|---------------------------------------------------------------------------------------------------------------------------------------------------------------------------|--------------------------------|
| - by value                                                                                                                                                                | 260.590.170.208,50             |
| Interbank payments                                                                                                                                                        | 151.850.616.566,50             |
| Internal payments                                                                                                                                                         | 108.739.553.642,00             |
| - by volume                                                                                                                                                               | 3.531.935                      |
| Interbank payments                                                                                                                                                        | 1.448.916                      |
| Internal payments                                                                                                                                                         | 2.083.019                      |
| 2. Number of opened accounts                                                                                                                                              |                                |
| Total number of opened accounts (cumulative)                                                                                                                              | 2.428.941                      |
| 3. Number of blocked accounts                                                                                                                                             |                                |
| Total number of blocked accounts (cumulative)                                                                                                                             | 17.755                         |
| 4. Macedonian Interbank Payment System - MIPS                                                                                                                             |                                |
| Reliability/accessibility of the MIPS system (in percent)                                                                                                                 | 99,92%                         |
| Number of business days                                                                                                                                                   | 20                             |
| Value of payment orders in the MIPS                                                                                                                                       | 135.756.626.996,00             |
| - large value payments (over one million denars)                                                                                                                          | 122.568.368.676.00<br>(90,29%) |
| -Initiated by commercial banks – institutions responsible for conducting payment operations (note: this amount does not include debits on the accounts initiated by KIBS) | 75.201.833.285,00<br>(55,39%)  |
| Number of payment orders in the MIPS system                                                                                                                               | 276.718                        |
| - large value payments (over one million denars)                                                                                                                          | 9.593<br>(3,47%)               |
| -Initiated by commercial banks-institutions responsible for conducting payment operations (note: this amount does not include debits on accounts initiated by KIBS)       | 159.483<br>(57,63%)            |