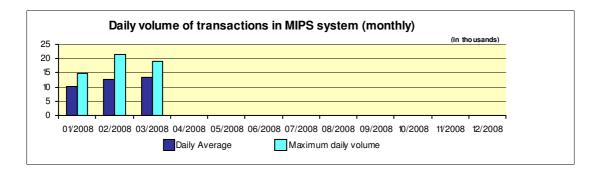

## Reports for payment operations in denars in the Republic of Macedonia - 03/2008

| 1. Payment operations in the Republic of Macedonia                                                                                                                        |                                |
|---------------------------------------------------------------------------------------------------------------------------------------------------------------------------|--------------------------------|
| - by value                                                                                                                                                                | 254.058.394.942,00             |
| Interbank payments                                                                                                                                                        | 147.346.698.644,00             |
| Internal payments                                                                                                                                                         | 106.711.696.298,00             |
| - by volume                                                                                                                                                               | 3.431.289                      |
| Interbank payments                                                                                                                                                        | 1.479.657                      |
| Internal payments                                                                                                                                                         | 1.951.632                      |
| 2. Number of opened accounts                                                                                                                                              |                                |
| Total number of opened accounts (cumulative)                                                                                                                              | 2.391.774                      |
| 3. Number of blocked accounts                                                                                                                                             |                                |
| Total number of blocked accounts (cumulative)                                                                                                                             | 17.295                         |
| 4. Macedonian Interbank Payment System - MIPS                                                                                                                             |                                |
| Reliability/accessibility of the MIPS system (in percent)                                                                                                                 | 99,72%                         |
| Number of business days                                                                                                                                                   | 22                             |
| Value of payment orders in the MIPS                                                                                                                                       | 131.546.470.565,50             |
| - large value payments (over one million denars)                                                                                                                          | 118.941.247.443.00<br>(90,42%) |
| -Initiated by commercial banks – institutions responsible for conducting payment operations (note: this amount does not include debits on the accounts initiated by KIBS) | 76.524.717.500,00<br>(58,17%)  |
| Number of payment orders in the MIPS system                                                                                                                               | 291.880                        |
| - large value payments (over one million denars)                                                                                                                          | 9.481<br>(3,25%)               |
| -Initiated by commercial banks-institutions responsible for conducting payment operations (note: this amount does not include debits on accounts initiated by KIBS)       | 154.474<br>(52,92%)            |