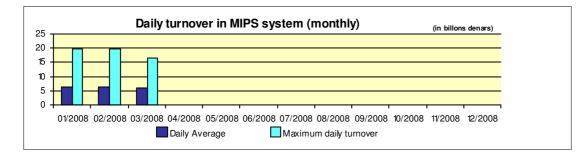

## Reports for payment operations in denars in the Republic of Macedonia - 03/2008

| 1. Payment operations in the Republic of Macedonia                                                                                                                        |                                |
|---------------------------------------------------------------------------------------------------------------------------------------------------------------------------|--------------------------------|
| - by value                                                                                                                                                                | 254.058.394.942,00             |
| Interbank payments                                                                                                                                                        | 147.346.698.644,00             |
| Internal payments                                                                                                                                                         | 106.711.696.298,00             |
| - by volume                                                                                                                                                               | 3.431.289                      |
| Interbank payments                                                                                                                                                        | 1.479.657                      |
| Internal payments                                                                                                                                                         | 1.951.632                      |
| 2. Number of opened accounts                                                                                                                                              |                                |
| Total number of opened accounts (cumulative)                                                                                                                              | 2.391.774                      |
| 3. Number of blocked accounts                                                                                                                                             |                                |
| Total number of blocked accounts (cumulative)                                                                                                                             | 17.295                         |
| 4. Macedonian Interbank Payment System - MIPS                                                                                                                             |                                |
| Reliability/accessibility of the MIPS system (in percent)                                                                                                                 | 99,72%                         |
| Number of business days                                                                                                                                                   | 22                             |
| Value of payment orders in the MIPS                                                                                                                                       | 131.546.470.565,50             |
| - large value payments (over one million denars)                                                                                                                          | 118.941.247.443.00<br>(90,42%) |
| -Initiated by commercial banks – institutions responsible for conducting payment operations (note: this amount does not include debits on the accounts initiated by KIBS) | 76.524.717.500,00<br>(58,17%)  |
| Number of payment orders in the MIPS system                                                                                                                               | 291.880                        |
| - large value payments (over one million denars)                                                                                                                          | 9.481<br>(3,25%)               |
| -Initiated by commercial banks-institutions responsible for conducting payment operations (note: this amount does not include debits on accounts initiated by KIBS)       | 154.474<br>(52,92%)            |