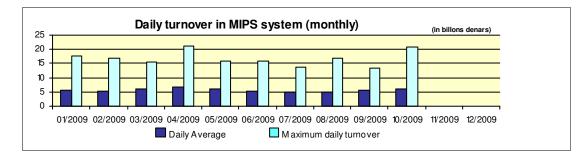

## Reports for payment operations in denars in the Republic of Macedonia - 10/2009

| 1. Payment operations in the Republic of Macedonia                                                                                                                        |                                |
|---------------------------------------------------------------------------------------------------------------------------------------------------------------------------|--------------------------------|
| - by value                                                                                                                                                                | 239.816.659.609.50             |
| Interbank payments                                                                                                                                                        | 135.642.635.489,50             |
| Internal payments                                                                                                                                                         | 104.174.024.120,00             |
| - by volume                                                                                                                                                               | 4.207.599                      |
| Interbank payments                                                                                                                                                        | 1.898.734                      |
| Internal payments                                                                                                                                                         | 2.308.865                      |
| 2. Number of opened accounts                                                                                                                                              |                                |
| Total number of opened accounts (cumulative)                                                                                                                              | 3.225.328                      |
| 3. Number of blocked accounts                                                                                                                                             |                                |
| Total number of blocked accounts (cumulative)                                                                                                                             | 41.997                         |
| 4. Macedonian Interbank Payment System - MIPS                                                                                                                             |                                |
| Reliability/accessibility of the MIPS system (in percent)                                                                                                                 | 100,00%                        |
| Number of business days                                                                                                                                                   | 20                             |
| Value of payment orders in the MIPS                                                                                                                                       | 116.489.190.339,00             |
| - large value payments (over one million denars)                                                                                                                          | 102.131.564.568.00<br>(87,67%) |
| -Initiated by commercial banks – institutions responsible for conducting payment operations (note: this amount does not include debits on the accounts initiated by KIBS) | 61.621.723.415,50<br>(52,90%)  |
| Number of payment orders in the MIPS system                                                                                                                               | 449.764                        |
| - large value payments (over one million denars)                                                                                                                          | 17.220<br>(3,83%)              |
| -Initiated by commercial banks-institutions responsible for conducting payment operations (note: this amount does not include debits on accounts initiated by KIBS)       | 134.495<br>(29,90%)            |