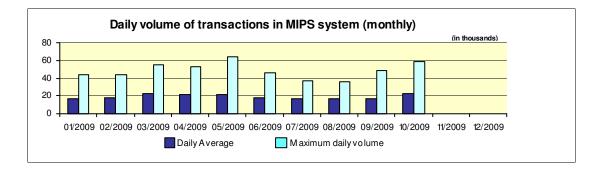

## Reports for payment operations in denars in the Republic of Macedonia - 10/2009

| 1. Payment operations in the Republic of Macedonia                                                                                                                        |                                |
|---------------------------------------------------------------------------------------------------------------------------------------------------------------------------|--------------------------------|
| - by value                                                                                                                                                                | 239.816.659.609.50             |
| Interbank payments                                                                                                                                                        | 135.642.635.489,50             |
| Internal payments                                                                                                                                                         | 104.174.024.120,00             |
| - by volume                                                                                                                                                               | 4.207.599                      |
| Interbank payments                                                                                                                                                        | 1.898.734                      |
| Internal payments                                                                                                                                                         | 2.308.865                      |
| 2. Number of opened accounts                                                                                                                                              |                                |
| Total number of opened accounts (cumulative)                                                                                                                              | 3.225.328                      |
| 3. Number of blocked accounts                                                                                                                                             |                                |
| Total number of blocked accounts (cumulative)                                                                                                                             | 41.997                         |
| 4. Macedonian Interbank Payment System - MIPS                                                                                                                             |                                |
| Reliability/accessibility of the MIPS system (in percent)                                                                                                                 | 100,00%                        |
| Number of business days                                                                                                                                                   | 20                             |
| Value of payment orders in the MIPS                                                                                                                                       | 116.489.190.339,00             |
| - large value payments (over one million denars)                                                                                                                          | 102.131.564.568.00<br>(87,67%) |
| -Initiated by commercial banks – institutions responsible for conducting payment operations (note: this amount does not include debits on the accounts initiated by KIBS) | 61.621.723.415,50<br>(52,90%)  |
| Number of payment orders in the MIPS system                                                                                                                               | 449.764                        |
| - large value payments (over one million denars)                                                                                                                          | 17.220<br>(3,83%)              |
| -Initiated by commercial banks-institutions responsible for conducting payment operations (note: this amount does not include debits on accounts initiated by KIBS)       | 134.495<br>(29,90%)            |