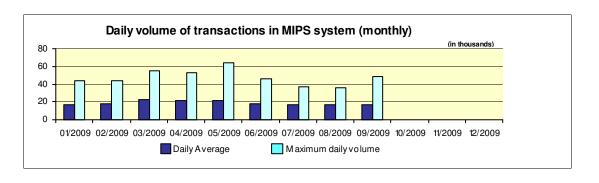

## Reports for payment operations in denars in the Republic of Macedonia - 09/2009

| 1. Payment operations in the Republic of Macedonia                                                                                                                        |                                |
|---------------------------------------------------------------------------------------------------------------------------------------------------------------------------|--------------------------------|
| - by value                                                                                                                                                                | 235.134.097.954.00             |
| Interbank payments                                                                                                                                                        | 131.724.361.476,50             |
| Internal payments                                                                                                                                                         | 103.409.736.477,50             |
| - by volume                                                                                                                                                               | 4.141.237                      |
| Interbank payments                                                                                                                                                        | 1.829.355                      |
| Internal payments                                                                                                                                                         | 2.311.882                      |
| 2. Number of opened accounts                                                                                                                                              |                                |
| Total number of opened accounts (cumulative)                                                                                                                              | 3.201.621                      |
| 3. Number of blocked accounts                                                                                                                                             |                                |
| Total number of blocked accounts (cumulative)                                                                                                                             | 40.153                         |
| 4. Macedonian Interbank Payment System - MIPS                                                                                                                             |                                |
| Reliability/accessibility of the MIPS system (in percent)                                                                                                                 | 100,00%                        |
| Number of business days                                                                                                                                                   | 20                             |
| Value of payment orders in the MIPS                                                                                                                                       | 113.070.184.193,50             |
| - large value payments (over one million denars)                                                                                                                          | 100.523.772.759.50<br>(88,90%) |
| -Initiated by commercial banks – institutions responsible for conducting payment operations (note: this amount does not include debits on the accounts initiated by KIBS) | 61.479.291.697,50<br>(54,37%)  |
| Number of payment orders in the MIPS system                                                                                                                               | 340.837                        |
| - large value payments (over one million denars)                                                                                                                          | 9.735<br>(2,86%)               |
| -Initiated by commercial banks-institutions responsible for conducting payment operations (note: this amount does not include debits on accounts initiated by KIBS)       | 128.261<br>(37,63%)            |