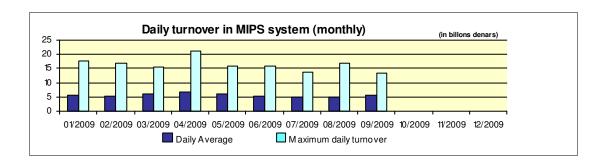

## Reports for payment operations in denars in the Republic of Macedonia - 09/2009

| 1. Payment operations in the Republic of Macedonia                                                                                                                        |                                |
|---------------------------------------------------------------------------------------------------------------------------------------------------------------------------|--------------------------------|
| - by value                                                                                                                                                                | 235.134.097.954.00             |
| Interbank payments                                                                                                                                                        | 131.724.361.476,50             |
| Internal payments                                                                                                                                                         | 103.409.736.477,50             |
| - by volume                                                                                                                                                               | 4.141.237                      |
| Interbank payments                                                                                                                                                        | 1.829.355                      |
| Internal payments                                                                                                                                                         | 2.311.882                      |
| 2. Number of opened accounts                                                                                                                                              |                                |
| Total number of opened accounts (cumulative)                                                                                                                              | 3.201.621                      |
| 3. Number of blocked accounts                                                                                                                                             |                                |
| Total number of blocked accounts (cumulative)                                                                                                                             | 40.153                         |
| 4. Macedonian Interbank Payment System - MIPS                                                                                                                             |                                |
| Reliability/accessibility of the MIPS system (in percent)                                                                                                                 | 100,00%                        |
| Number of business days                                                                                                                                                   | 20                             |
| Value of payment orders in the MIPS                                                                                                                                       | 113.070.184.193,50             |
| - large value payments (over one million denars)                                                                                                                          | 100.523.772.759.50<br>(88,90%) |
| -Initiated by commercial banks – institutions responsible for conducting payment operations (note: this amount does not include debits on the accounts initiated by KIBS) | 61.479.291.697,50<br>(54,37%)  |
| Number of payment orders in the MIPS system                                                                                                                               | 340.837                        |
| - large value payments (over one million denars)                                                                                                                          | 9.735<br>(2,86%)               |
| -Initiated by commercial banks-institutions responsible for conducting payment operations (note: this amount does not include debits on accounts initiated by KIBS)       | 128.261<br>(37,63%)            |