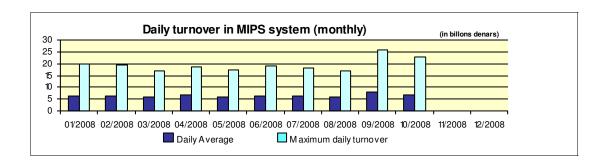

## Reports for payment operations in denars in the Republic of Macedonia - 10/2008

| 1. Payment operations in the Republic of Macedonia                                                                                                                        |                                |
|---------------------------------------------------------------------------------------------------------------------------------------------------------------------------|--------------------------------|
| - by value                                                                                                                                                                | 291.719.512.837,50             |
| Interbank payments                                                                                                                                                        | 172.635.061.024,50             |
| Internal payments                                                                                                                                                         | 119.084.451.813,00             |
| - by volume                                                                                                                                                               | 4.460.489                      |
| Interbank payments                                                                                                                                                        | 2.100.009                      |
| Internal payments                                                                                                                                                         | 2.360.480                      |
| 2. Number of opened accounts                                                                                                                                              |                                |
| Total number of opened accounts (cumulative)                                                                                                                              | 2.690.347                      |
| 3. Number of blocked accounts                                                                                                                                             |                                |
| Total number of blocked accounts (cumulative)                                                                                                                             | 23.354                         |
| 4. Macedonian Interbank Payment System - MIPS                                                                                                                             |                                |
| Reliability/accessibility of the MIPS system (in percent)                                                                                                                 | 100,00%                        |
| Number of business days                                                                                                                                                   | 22                             |
| Value of payment orders in the MIPS                                                                                                                                       | 153.355.771.897,00             |
| - large value payments (over one million denars)                                                                                                                          | 137.381.817.178.00<br>(89,58%) |
| -Initiated by commercial banks – institutions responsible for conducting payment operations (note: this amount does not include debits on the accounts initiated by KIBS) | 83.682.557.503,00<br>(54,57%)  |
| Number of payment orders in the MIPS system                                                                                                                               | 577.881                        |
| - large value payments (over one million denars)                                                                                                                          | 14.203<br>(2,46%)              |
| -Initiated by commercial banks-institutions responsible for conducting payment operations (note: this amount does not include debits on accounts initiated by KIBS)       | 200.769<br>(34,74%)            |