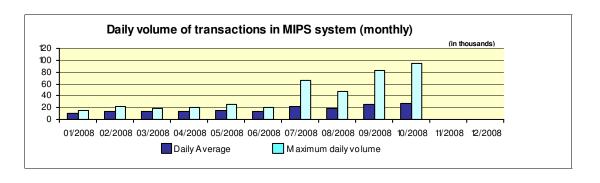

## Reports for payment operations in denars in the Republic of Macedonia - 10/2008

| 1. Payment operations in the Republic of Macedonia                                                                                                                        |                                |
|---------------------------------------------------------------------------------------------------------------------------------------------------------------------------|--------------------------------|
| - by value                                                                                                                                                                | 291.719.512.837,50             |
| Interbank payments                                                                                                                                                        | 172.635.061.024,50             |
| Internal payments                                                                                                                                                         | 119.084.451.813,00             |
| - by volume                                                                                                                                                               | 4.460.489                      |
| Interbank payments                                                                                                                                                        | 2.100.009                      |
| Internal payments                                                                                                                                                         | 2.360.480                      |
| 2. Number of opened accounts                                                                                                                                              |                                |
| Total number of opened accounts (cumulative)                                                                                                                              | 2.690.347                      |
| 3. Number of blocked accounts                                                                                                                                             |                                |
| Total number of blocked accounts (cumulative)                                                                                                                             | 23.354                         |
| 4. Macedonian Interbank Payment System - MIPS                                                                                                                             |                                |
| Reliability/accessibility of the MIPS system (in percent)                                                                                                                 | 100,00%                        |
| Number of business days                                                                                                                                                   | 22                             |
| Value of payment orders in the MIPS                                                                                                                                       | 153.355.771.897,00             |
| - large value payments (over one million denars)                                                                                                                          | 137.381.817.178.00<br>(89,58%) |
| -Initiated by commercial banks – institutions responsible for conducting payment operations (note: this amount does not include debits on the accounts initiated by KIBS) | 83.682.557.503,00<br>(54,57%)  |
| Number of payment orders in the MIPS system                                                                                                                               | 577.881                        |
| - large value payments (over one million denars)                                                                                                                          | 14.203<br>(2,46%)              |
| -Initiated by commercial banks-institutions responsible for conducting payment operations (note: this amount does not include debits on accounts initiated by KIBS)       | 200.769<br>(34,74%)            |