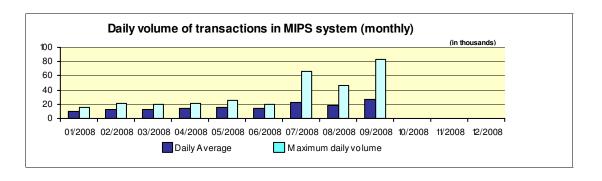

## Reports for payment operations in denars in the Republic of Macedonia - 09/2008

| 1. Payment operations in the Republic of Macedonia                                                                                                                        |                                |
|---------------------------------------------------------------------------------------------------------------------------------------------------------------------------|--------------------------------|
| - by value                                                                                                                                                                | 314.205.673.801,50             |
| Interbank payments                                                                                                                                                        | 181.184.700.213,50             |
| Internal payments                                                                                                                                                         | 133.020.973.588,00             |
| - by volume                                                                                                                                                               | 4.052.684                      |
| Interbank payments                                                                                                                                                        | 1.790.048                      |
| Internal payments                                                                                                                                                         | 2.262.636                      |
| 2. Number of opened accounts                                                                                                                                              |                                |
| Total number of opened accounts (cumulative)                                                                                                                              | 2.639.571                      |
| 3. Number of blocked accounts                                                                                                                                             |                                |
| Total number of blocked accounts (cumulative)                                                                                                                             | 21.643                         |
| 4. Macedonian Interbank Payment System - MIPS                                                                                                                             |                                |
| Reliability/accessibility of the MIPS system (in percent)                                                                                                                 | 99,78%                         |
| Number of business days                                                                                                                                                   | 20                             |
| Value of payment orders in the MIPS                                                                                                                                       | 163.975.550.541,00             |
| - large value payments (over one million denars)                                                                                                                          | 149.816.186.531.00<br>(91,36%) |
| -Initiated by commercial banks – institutions responsible for conducting payment operations (note: this amount does not include debits on the accounts initiated by KIBS) | 96.514.523.811,00<br>(58,86%)  |
| Number of payment orders in the MIPS system                                                                                                                               | 523.270                        |
| - large value payments (over one million denars)                                                                                                                          | 11.556<br>(2,21%)              |
| -Initiated by commercial banks-institutions responsible for conducting payment operations (note: this amount does not include debits on accounts initiated by KIBS)       | 185.325<br>(35,42%)            |