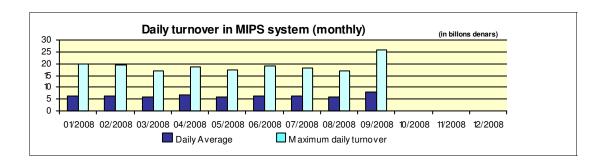

## Reports for payment operations in denars in the Republic of Macedonia - 09/2008

| 1. Payment operations in the Republic of Macedonia                                                                                                                        |                                |
|---------------------------------------------------------------------------------------------------------------------------------------------------------------------------|--------------------------------|
| - by value                                                                                                                                                                | 314.205.673.801,50             |
| Interbank payments                                                                                                                                                        | 181.184.700.213,50             |
| Internal payments                                                                                                                                                         | 133.020.973.588,00             |
| - by volume                                                                                                                                                               | 4.052.684                      |
| Interbank payments                                                                                                                                                        | 1.790.048                      |
| Internal payments                                                                                                                                                         | 2.262.636                      |
| 2. Number of opened accounts                                                                                                                                              |                                |
| Total number of opened accounts (cumulative)                                                                                                                              | 2.639.571                      |
| 3. Number of blocked accounts                                                                                                                                             |                                |
| Total number of blocked accounts (cumulative)                                                                                                                             | 21.643                         |
| 4. Macedonian Interbank Payment System - MIPS                                                                                                                             |                                |
| Reliability/accessibility of the MIPS system (in percent)                                                                                                                 | 99,78%                         |
| Number of business days                                                                                                                                                   | 20                             |
| Value of payment orders in the MIPS                                                                                                                                       | 163.975.550.541,00             |
| - large value payments (over one million denars)                                                                                                                          | 149.816.186.531.00<br>(91,36%) |
| -Initiated by commercial banks – institutions responsible for conducting payment operations (note: this amount does not include debits on the accounts initiated by KIBS) | 96.514.523.811,00<br>(58,86%)  |
| Number of payment orders in the MIPS system                                                                                                                               | 523.270                        |
| - large value payments (over one million denars)                                                                                                                          | 11.556<br>(2,21%)              |
| -Initiated by commercial banks-institutions responsible for conducting payment operations (note: this amount does not include debits on accounts initiated by KIBS)       | 185.325<br>(35,42%)            |