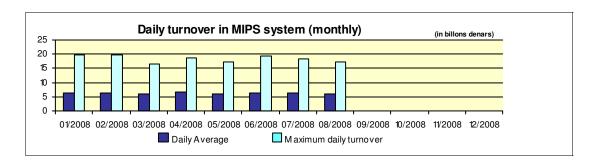

## Reports for payment operations in denars in the Republic of Macedonia - 08/2008

| 1. Payment operations in the Republic of Macedonia                                                                                                                        |                                |
|---------------------------------------------------------------------------------------------------------------------------------------------------------------------------|--------------------------------|
| - by value                                                                                                                                                                | 233.671.472.559,50             |
| Interbank payments                                                                                                                                                        | 131.433.955.628,50             |
| Internal payments                                                                                                                                                         | 102.237.516.931,00             |
| - by volume                                                                                                                                                               | 3.408.636                      |
| Interbank payments                                                                                                                                                        | 1.428.179                      |
| Internal payments                                                                                                                                                         | 1.980.457                      |
| 2. Number of opened accounts                                                                                                                                              |                                |
| Total number of opened accounts (cumulative)                                                                                                                              | 2.604.643                      |
| 3. Number of blocked accounts                                                                                                                                             |                                |
| Total number of blocked accounts (cumulative)                                                                                                                             | 20.234                         |
| 4. Macedonian Interbank Payment System - MIPS                                                                                                                             |                                |
| Reliability/accessibility of the MIPS system (in percent)                                                                                                                 | 99,99%                         |
| Number of business days                                                                                                                                                   | 20                             |
| Value of payment orders in the MIPS                                                                                                                                       | 116.264.556.405,50             |
| - large value payments (over one million denars)                                                                                                                          | 104.006.525.954.50<br>(89,46%) |
| -Initiated by commercial banks – institutions responsible for conducting payment operations (note: this amount does not include debits on the accounts initiated by KIBS) | 68.612.247.125,00<br>(59,01%)  |
| Number of payment orders in the MIPS system                                                                                                                               | 362.265                        |
| - large value payments (over one million denars)                                                                                                                          | 9.610<br>(2,65%)               |
| -Initiated by commercial banks-institutions responsible for conducting payment operations (note: this amount does not include debits on accounts initiated by KIBS)       | 154.625<br>(42,68%)            |