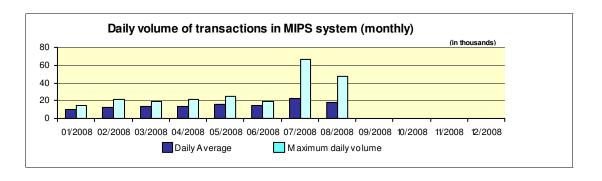

## Reports for payment operations in denars in the Republic of Macedonia - 08/2008

| 1. Payment operations in the Republic of Macedonia                                                                                                                        |                                |
|---------------------------------------------------------------------------------------------------------------------------------------------------------------------------|--------------------------------|
| - by value                                                                                                                                                                | 233.671.472.559,50             |
| Interbank payments                                                                                                                                                        | 131.433.955.628,50             |
| Internal payments                                                                                                                                                         | 102.237.516.931,00             |
| - by volume                                                                                                                                                               | 3.408.636                      |
| Interbank payments                                                                                                                                                        | 1.428.179                      |
| Internal payments                                                                                                                                                         | 1.980.457                      |
| 2. Number of opened accounts                                                                                                                                              |                                |
| Total number of opened accounts (cumulative)                                                                                                                              | 2.604.643                      |
| 3. Number of blocked accounts                                                                                                                                             |                                |
| Total number of blocked accounts (cumulative)                                                                                                                             | 20.234                         |
| 4. Macedonian Interbank Payment System - MIPS                                                                                                                             |                                |
| Reliability/accessibility of the MIPS system (in percent)                                                                                                                 | 99,99%                         |
| Number of business days                                                                                                                                                   | 20                             |
| Value of payment orders in the MIPS                                                                                                                                       | 116.264.556.405,50             |
| - large value payments (over one million denars)                                                                                                                          | 104.006.525.954.50<br>(89,46%) |
| -Initiated by commercial banks – institutions responsible for conducting payment operations (note: this amount does not include debits on the accounts initiated by KIBS) | 68.612.247.125,00<br>(59,01%)  |
| Number of payment orders in the MIPS system                                                                                                                               | 362.265                        |
| - large value payments (over one million denars)                                                                                                                          | 9.610<br>(2,65%)               |
| -Initiated by commercial banks-institutions responsible for conducting payment operations (note: this amount does not include debits on accounts initiated by KIBS)       | 154.625<br>(42,68%)            |