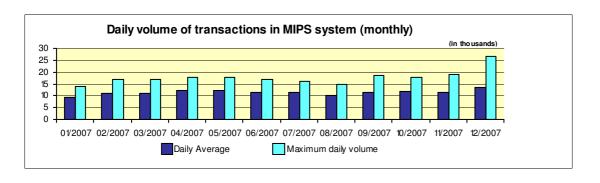

## Reports for payment operations in denars in the Republic of Macedonia - 12/2007

| 1. Payment operations in the Republic of Macedonia                                                                                                                        |                                |
|---------------------------------------------------------------------------------------------------------------------------------------------------------------------------|--------------------------------|
| - by value                                                                                                                                                                | 271.245.560.238,50             |
| Interbank payments                                                                                                                                                        | 167.424.484.899,00             |
| Internal payments                                                                                                                                                         | 103.821.075.339,50             |
| - by volume                                                                                                                                                               | 2.707.476                      |
| Interbank payments                                                                                                                                                        | 1.530.143                      |
| Internal payments                                                                                                                                                         | 1.177.333                      |
| 2. Number of opened accounts                                                                                                                                              |                                |
| Total number of opened accounts (cumulative)                                                                                                                              | 2.127.826                      |
| 3. Number of blocked accounts                                                                                                                                             | •                              |
| Total number of blocked accounts (cumulative)                                                                                                                             | 16.086                         |
| 4. Macedonian Interbank Payment System - MIPS                                                                                                                             |                                |
| Reliability/accessibility of the MIPS system (in percent)                                                                                                                 | 99,37%                         |
| Number of business days                                                                                                                                                   | 21                             |
| Value of payment orders in the MIPS                                                                                                                                       | 150.431.519.504,00             |
| - large value payments (over one million denars)                                                                                                                          | 135.493.950.696.00<br>(90,07%) |
| -Initiated by commercial banks – institutions responsible for conducting payment operations (note: this amount does not include debits on the accounts initiated by KIBS) | 81.593.329.929,50<br>(54,24%)  |
| Number of payment orders in the MIPS system                                                                                                                               | 285.298                        |
| - large value payments (over one million denars)                                                                                                                          | 10.955<br>(3,84%)              |
| -Initiated by commercial banks-institutions responsible for conducting payment operations (note: this amount does not include debits on accounts initiated by KIBS)       | 162.737<br>(57,04%)            |