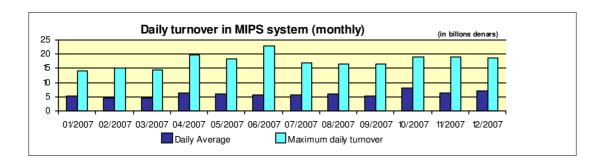

## Reports for payment operations in denars in the Republic of Macedonia - 12/2007

| 1. Payment operations in the Republic of Macedonia                                                                                                                        |                                |
|---------------------------------------------------------------------------------------------------------------------------------------------------------------------------|--------------------------------|
| - by value                                                                                                                                                                | 271.245.560.238,50             |
| Interbank payments                                                                                                                                                        | 167.424.484.899,00             |
| Internal payments                                                                                                                                                         | 103.821.075.339,50             |
| - by volume                                                                                                                                                               | 2.707.476                      |
| Interbank payments                                                                                                                                                        | 1.530.143                      |
| Internal payments                                                                                                                                                         | 1.177.333                      |
| 2. Number of opened accounts                                                                                                                                              |                                |
| Total number of opened accounts (cumulative)                                                                                                                              | 2.127.826                      |
| 3. Number of blocked accounts                                                                                                                                             | •                              |
| Total number of blocked accounts (cumulative)                                                                                                                             | 16.086                         |
| 4. Macedonian Interbank Payment System - MIPS                                                                                                                             |                                |
| Reliability/accessibility of the MIPS system (in percent)                                                                                                                 | 99,37%                         |
| Number of business days                                                                                                                                                   | 21                             |
| Value of payment orders in the MIPS                                                                                                                                       | 150.431.519.504,00             |
| - large value payments (over one million denars)                                                                                                                          | 135.493.950.696.00<br>(90,07%) |
| -Initiated by commercial banks – institutions responsible for conducting payment operations (note: this amount does not include debits on the accounts initiated by KIBS) | 81.593.329.929,50<br>(54,24%)  |
| Number of payment orders in the MIPS system                                                                                                                               | 285.298                        |
| - large value payments (over one million denars)                                                                                                                          | 10.955<br>(3,84%)              |
| -Initiated by commercial banks-institutions responsible for conducting payment operations (note: this amount does not include debits on accounts initiated by KIBS)       | 162.737<br>(57,04%)            |