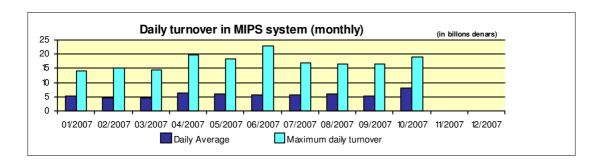

## Reports for payment operations in denars in the Republic of Macedonia - 10/2007

| 1. Payment operations in the Republic of Macedonia                                                                                                                        |                                |
|---------------------------------------------------------------------------------------------------------------------------------------------------------------------------|--------------------------------|
| - by value                                                                                                                                                                | 263.600.997.881,50             |
| Interbank payments                                                                                                                                                        | 176.963.874.251,00             |
| Internal payments                                                                                                                                                         | 86.637.123.630,50              |
| - by volume                                                                                                                                                               | 2.550.967                      |
| Interbank payments                                                                                                                                                        | 1.453.870                      |
| Internal payments                                                                                                                                                         | 1.097.097                      |
| 2. Number of opened accounts                                                                                                                                              |                                |
| Total number of opened accounts (cumulative)                                                                                                                              | 384.251                        |
| 3. Number of blocked accounts                                                                                                                                             |                                |
| Total number of blocked accounts (cumulative)                                                                                                                             | 15.635                         |
| 4. Macedonian Interbank Payment System - MIPS                                                                                                                             |                                |
| Reliability/accessibility of the MIPS system (in percent)                                                                                                                 | 99,89%                         |
| Number of business days                                                                                                                                                   | 20                             |
| Value of payment orders in the MIPS                                                                                                                                       | 161.896.070.087,00             |
| - large value payments (over one million denars)                                                                                                                          | 148.503.840.990.50<br>(91,73%) |
| -Initiated by commercial banks – institutions responsible for conducting payment operations (note: this amount does not include debits on the accounts initiated by KIBS) | 81.894.632.851,50<br>(50,58%)  |
| Number of payment orders in the MIPS system                                                                                                                               | 235.141                        |
| - large value payments (over one million denars)                                                                                                                          | 10.173<br>(4,33%)              |
| -Initiated by commercial banks-institutions responsible for conducting payment operations (note: this amount does not include debits on accounts initiated by KIBS)       | 154.700<br>(65,79%)            |