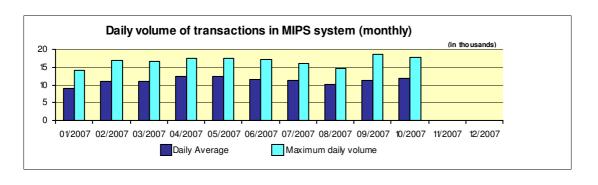

## Reports for payment operations in denars in the Republic of Macedonia - 10/2007

| 1. Payment operations in the Republic of Macedonia                                                                                                                        |                                |
|---------------------------------------------------------------------------------------------------------------------------------------------------------------------------|--------------------------------|
| - by value                                                                                                                                                                | 263.600.997.881,50             |
| Interbank payments                                                                                                                                                        | 176.963.874.251,00             |
| Internal payments                                                                                                                                                         | 86.637.123.630,50              |
| - by volume                                                                                                                                                               | 2.550.967                      |
| Interbank payments                                                                                                                                                        | 1.453.870                      |
| Internal payments                                                                                                                                                         | 1.097.097                      |
| 2. Number of opened accounts                                                                                                                                              |                                |
| Total number of opened accounts (cumulative)                                                                                                                              | 384.251                        |
| 3. Number of blocked accounts                                                                                                                                             |                                |
| Total number of blocked accounts (cumulative)                                                                                                                             | 15.635                         |
| 4. Macedonian Interbank Payment System - MIPS                                                                                                                             |                                |
| Reliability/accessibility of the MIPS system (in percent)                                                                                                                 | 99,89%                         |
| Number of business days                                                                                                                                                   | 20                             |
| Value of payment orders in the MIPS                                                                                                                                       | 161.896.070.087,00             |
| - large value payments (over one million denars)                                                                                                                          | 148.503.840.990.50<br>(91,73%) |
| -Initiated by commercial banks – institutions responsible for conducting payment operations (note: this amount does not include debits on the accounts initiated by KIBS) | 81.894.632.851,50<br>(50,58%)  |
| Number of payment orders in the MIPS system                                                                                                                               | 235.141                        |
| - large value payments (over one million denars)                                                                                                                          | 10.173<br>(4,33%)              |
| -Initiated by commercial banks-institutions responsible for conducting payment operations (note: this amount does not include debits on accounts initiated by KIBS)       | 154.700<br>(65,79%)            |