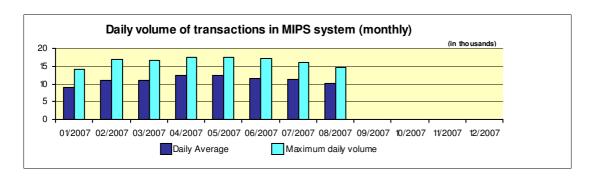

## Reports for payment operations in denars in the Republic of Macedonia - 08/2007

| 1. Payment operations in the Republic of Macedonia                                                                                                                        |                                |
|---------------------------------------------------------------------------------------------------------------------------------------------------------------------------|--------------------------------|
| - by value                                                                                                                                                                | 225.103.329.949,00             |
| Interbank payments                                                                                                                                                        | 137.688.968.873,50             |
| Internal payments                                                                                                                                                         | 87.414.361.075,50              |
| - by volume                                                                                                                                                               | 2.197.177                      |
| Interbank payments                                                                                                                                                        | 1.187.360                      |
| Internal payments                                                                                                                                                         | 1.009.817                      |
| 2. Number of opened accounts                                                                                                                                              |                                |
| Total number of opened accounts (cumulative)                                                                                                                              | 365.952                        |
| 3. Number of blocked accounts                                                                                                                                             |                                |
| Total number of blocked accounts (cumulative)                                                                                                                             | 15.029                         |
| 4. Macedonian Interbank Payment System - MIPS                                                                                                                             |                                |
| Reliability/accessibility of the MIPS system (in percent)                                                                                                                 | 99,83%                         |
| Number of business days                                                                                                                                                   | 21                             |
| Value of payment orders in the MIPS                                                                                                                                       | 124.340.781.431,00             |
| - large value payments (over one million denars)                                                                                                                          | 112.082.453.871.50<br>(90,14%) |
| -Initiated by commercial banks – institutions responsible for conducting payment operations (note: this amount does not include debits on the accounts initiated by KIBS) | 73.524.422.642,50<br>(59,13%)  |
| Number of payment orders in the MIPS system                                                                                                                               | 214.667                        |
| - large value payments (over one million denars)                                                                                                                          | 9.224<br>(4,30%)               |
| -Initiated by commercial banks-institutions responsible for conducting payment operations (note: this amount does not include debits on accounts initiated by KIBS)       | 149.289<br>(69,54%)            |