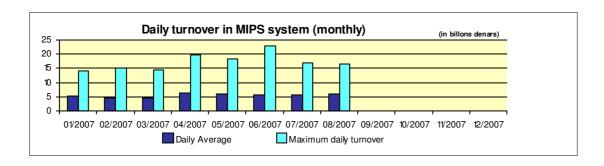

## Reports for payment operations in denars in the Republic of Macedonia - 08/2007

| 1. Payment operations in the Republic of Macedonia                                                                                                                        |                                |
|---------------------------------------------------------------------------------------------------------------------------------------------------------------------------|--------------------------------|
| - by value                                                                                                                                                                | 225.103.329.949,00             |
| Interbank payments                                                                                                                                                        | 137.688.968.873,50             |
| Internal payments                                                                                                                                                         | 87.414.361.075,50              |
| - by volume                                                                                                                                                               | 2.197.177                      |
| Interbank payments                                                                                                                                                        | 1.187.360                      |
| Internal payments                                                                                                                                                         | 1.009.817                      |
| 2. Number of opened accounts                                                                                                                                              |                                |
| Total number of opened accounts (cumulative)                                                                                                                              | 365.952                        |
| 3. Number of blocked accounts                                                                                                                                             |                                |
| Total number of blocked accounts (cumulative)                                                                                                                             | 15.029                         |
| 4. Macedonian Interbank Payment System - MIPS                                                                                                                             |                                |
| Reliability/accessibility of the MIPS system (in percent)                                                                                                                 | 99,83%                         |
| Number of business days                                                                                                                                                   | 21                             |
| Value of payment orders in the MIPS                                                                                                                                       | 124.340.781.431,00             |
| - large value payments (over one million denars)                                                                                                                          | 112.082.453.871.50<br>(90,14%) |
| -Initiated by commercial banks – institutions responsible for conducting payment operations (note: this amount does not include debits on the accounts initiated by KIBS) | 73.524.422.642,50<br>(59,13%)  |
| Number of payment orders in the MIPS system                                                                                                                               | 214.667                        |
| - large value payments (over one million denars)                                                                                                                          | 9.224<br>(4,30%)               |
| -Initiated by commercial banks-institutions responsible for conducting payment operations (note: this amount does not include debits on accounts initiated by KIBS)       | 149.289<br>(69,54%)            |