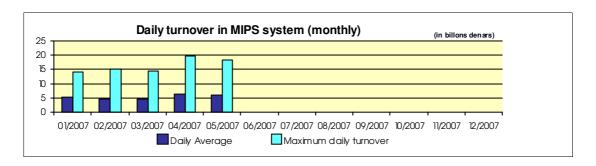

## Reports for payment operations in denars in the Republic of Macedonia - 05/2007

| 1. Payment operations in the Republic of Macedonia                                                                                                                        |                                |
|---------------------------------------------------------------------------------------------------------------------------------------------------------------------------|--------------------------------|
| - by value                                                                                                                                                                | 212.268.261.533,00             |
| Interbank payments                                                                                                                                                        | 131.736.849.665,00             |
| Internal payments                                                                                                                                                         | 80.531.411.868,00              |
| - by volume                                                                                                                                                               | 2.287.897                      |
| Interbank payments                                                                                                                                                        | 1.278.748                      |
| Internal payments                                                                                                                                                         | 1.009.149                      |
| 2. Number of opened accounts                                                                                                                                              |                                |
| Total number of opened accounts (cumulative)                                                                                                                              | 335.076                        |
| 3. Number of blocked accounts                                                                                                                                             | •                              |
| Total number of blocked accounts (cumulative)                                                                                                                             | 14.080                         |
| 4. Macedonian Interbank Payment System - MIPS                                                                                                                             |                                |
| Reliability/accessibility of the MIPS system (in percent)                                                                                                                 | 99,81%                         |
| Number of business days                                                                                                                                                   | 20                             |
| Value of payment orders in the MIPS                                                                                                                                       | 118.505.849.457,00             |
| - large value payments (over one million denars)                                                                                                                          | 104.879.172.125.50<br>(88,50%) |
| -Initiated by commercial banks – institutions responsible for conducting payment operations (note: this amount does not include debits on the accounts initiated by KIBS) | 63.051.275.979,50<br>(53,21%)  |
| Number of payment orders in the MIPS system                                                                                                                               | 247.031                        |
| - large value payments (over one million denars)                                                                                                                          | 9.918<br>(4,01%)               |
| -Initiated by commercial banks-institutions responsible for conducting payment operations (note: this amount does not include debits on accounts initiated by KIBS)       | 165.717<br>(67,08%)            |