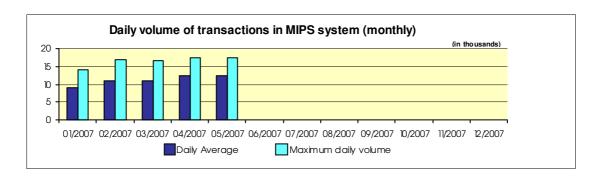

## Reports for payment operations in denars in the Republic of Macedonia - 05/2007

| 1. Payment operations in the Republic of Macedonia                                                                                                                        |                                |
|---------------------------------------------------------------------------------------------------------------------------------------------------------------------------|--------------------------------|
| - by value                                                                                                                                                                | 212.268.261.533,00             |
| Interbank payments                                                                                                                                                        | 131.736.849.665,00             |
| Internal payments                                                                                                                                                         | 80.531.411.868,00              |
| - by volume                                                                                                                                                               | 2.287.897                      |
| Interbank payments                                                                                                                                                        | 1.278.748                      |
| Internal payments                                                                                                                                                         | 1.009.149                      |
| 2. Number of opened accounts                                                                                                                                              |                                |
| Total number of opened accounts (cumulative)                                                                                                                              | 335.076                        |
| 3. Number of blocked accounts                                                                                                                                             | •                              |
| Total number of blocked accounts (cumulative)                                                                                                                             | 14.080                         |
| 4. Macedonian Interbank Payment System - MIPS                                                                                                                             |                                |
| Reliability/accessibility of the MIPS system (in percent)                                                                                                                 | 99,81%                         |
| Number of business days                                                                                                                                                   | 20                             |
| Value of payment orders in the MIPS                                                                                                                                       | 118.505.849.457,00             |
| - large value payments (over one million denars)                                                                                                                          | 104.879.172.125.50<br>(88,50%) |
| -Initiated by commercial banks – institutions responsible for conducting payment operations (note: this amount does not include debits on the accounts initiated by KIBS) | 63.051.275.979,50<br>(53,21%)  |
| Number of payment orders in the MIPS system                                                                                                                               | 247.031                        |
| - large value payments (over one million denars)                                                                                                                          | 9.918<br>(4,01%)               |
| -Initiated by commercial banks-institutions responsible for conducting payment operations (note: this amount does not include debits on accounts initiated by KIBS)       | 165.717<br>(67,08%)            |