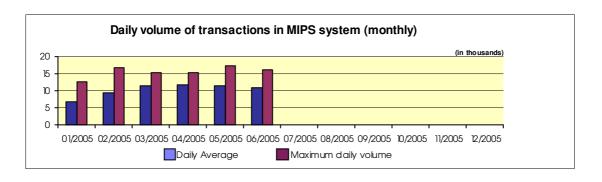

## Reports for payment operations in denars in the Republic of Macedonia - 06/2005

| 1. Payment operations in the Republic of Macedonia                                                                                                                        |                               |
|---------------------------------------------------------------------------------------------------------------------------------------------------------------------------|-------------------------------|
| - by value                                                                                                                                                                | 129.917.203.891,00            |
| Interbank payments                                                                                                                                                        | 72.925.113.388,50             |
| Internal payments                                                                                                                                                         | 56.992.090.502,50             |
| - by volume                                                                                                                                                               | 1.897.073                     |
| Interbank payments                                                                                                                                                        | 1.065.496                     |
| Internal payments                                                                                                                                                         | 831.577                       |
| 2. Number of opened accounts                                                                                                                                              |                               |
| Total number of opened accounts (cumulative)                                                                                                                              | 131.468                       |
| 3. Number of blocked accounts                                                                                                                                             |                               |
| Total number of blocked accounts (cumulative)                                                                                                                             | 6.761                         |
| 4. Macedonian Interbank Payment System - MIPS                                                                                                                             |                               |
| Reliability/accessibility of the MIPS system (in percent)                                                                                                                 | 99,99%                        |
| Number of business days                                                                                                                                                   | 22                            |
| Value of payment orders in the MIPS                                                                                                                                       | 61.379.827.586,50             |
| - large value payments (over one million denars)                                                                                                                          | 51.795.599.920.50<br>(84,39%) |
| -Initiated by commercial banks – institutions responsible for conducting payment operations (note: this amount does not include debits on the accounts initiated by KIBS) | 33.828.890.702,00<br>(55,11%) |
| Number of payment orders in the MIPS system                                                                                                                               | 241.801                       |
| - large value payments (over one million denars)                                                                                                                          | 6.955<br>(2,88%)              |
| -Initiated by commercial banks-institutions responsible for conducting payment operations (note: this amount does not include debits on accounts initiated by KIBS)       | 179.001<br>(74,03%)           |