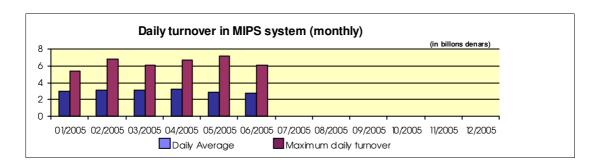

## Reports for payment operations in denars in the Republic of Macedonia - 06/2005

| 1. Payment operations in the Republic of Macedonia                                                                                                                        |                               |
|---------------------------------------------------------------------------------------------------------------------------------------------------------------------------|-------------------------------|
| - by value                                                                                                                                                                | 129.917.203.891,00            |
| Interbank payments                                                                                                                                                        | 72.925.113.388,50             |
| Internal payments                                                                                                                                                         | 56.992.090.502,50             |
| - by volume                                                                                                                                                               | 1.897.073                     |
| Interbank payments                                                                                                                                                        | 1.065.496                     |
| Internal payments                                                                                                                                                         | 831.577                       |
| 2. Number of opened accounts                                                                                                                                              |                               |
| Total number of opened accounts (cumulative)                                                                                                                              | 131.468                       |
| 3. Number of blocked accounts                                                                                                                                             |                               |
| Total number of blocked accounts (cumulative)                                                                                                                             | 6.761                         |
| 4. Macedonian Interbank Payment System - MIPS                                                                                                                             |                               |
| Reliability/accessibility of the MIPS system (in percent)                                                                                                                 | 99,99%                        |
| Number of business days                                                                                                                                                   | 22                            |
| Value of payment orders in the MIPS                                                                                                                                       | 61.379.827.586,50             |
| - large value payments (over one million denars)                                                                                                                          | 51.795.599.920.50<br>(84,39%) |
| -Initiated by commercial banks – institutions responsible for conducting payment operations (note: this amount does not include debits on the accounts initiated by KIBS) | 33.828.890.702,00<br>(55,11%) |
| Number of payment orders in the MIPS system                                                                                                                               | 241.801                       |
| - large value payments (over one million denars)                                                                                                                          | 6.955<br>(2,88%)              |
| -Initiated by commercial banks-institutions responsible for conducting payment operations (note: this amount does not include debits on accounts initiated by KIBS)       | 179.001<br>(74,03%)           |