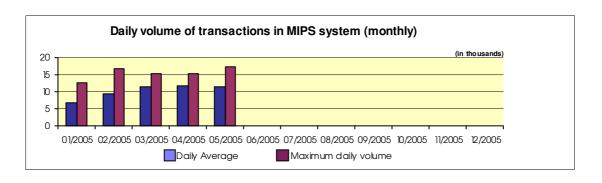

## Reports for payment operations in denars in the Republic of Macedonia - 05/2005

| 1. Payment operations in the Republic of Macedonia                                                                                                                        |                               |
|---------------------------------------------------------------------------------------------------------------------------------------------------------------------------|-------------------------------|
| - by value                                                                                                                                                                | 119.402.743.809,50            |
| Interbank payments                                                                                                                                                        | 66.995.553.020,00             |
| Internal payments                                                                                                                                                         | 52.407.190.789,50             |
| - by volume                                                                                                                                                               | 1.638.453                     |
| Interbank payments                                                                                                                                                        | 958.590                       |
| Internal payments                                                                                                                                                         | 679.863                       |
| 2. Number of opened accounts                                                                                                                                              |                               |
| Total number of opened accounts (cumulative)                                                                                                                              | 128.359                       |
| 3. Number of blocked accounts                                                                                                                                             | •                             |
| Total number of blocked accounts (cumulative)                                                                                                                             | 6.700                         |
| 4. Macedonian Interbank Payment System - MIPS                                                                                                                             |                               |
| Reliability/accessibility of the MIPS system (in percent)                                                                                                                 | 100,00%                       |
| Number of business days                                                                                                                                                   | 20                            |
| Value of payment orders in the MIPS                                                                                                                                       | 56.223.799.559,50             |
| - large value payments (over one million denars)                                                                                                                          | 47.449.574.984.00<br>(84,39%) |
| -Initiated by commercial banks – institutions responsible for conducting payment operations (note: this amount does not include debits on the accounts initiated by KIBS) | 29.486.579.896,50<br>(52,45%) |
| Number of payment orders in the MIPS system                                                                                                                               | 227.126                       |
| - large value payments (over one million denars)                                                                                                                          | 6.162<br>(2,71%)              |
| -Initiated by commercial banks-institutions responsible for conducting payment operations (note: this amount does not include debits on accounts initiated by KIBS)       | 170.821<br>(75,21%)           |