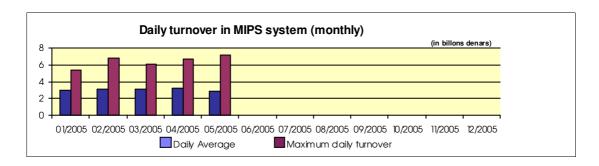

## Reports for payment operations in denars in the Republic of Macedonia - 05/2005

| 1. Payment operations in the Republic of Macedonia                                                                                                                        |                               |
|---------------------------------------------------------------------------------------------------------------------------------------------------------------------------|-------------------------------|
| - by value                                                                                                                                                                | 119.402.743.809,50            |
| Interbank payments                                                                                                                                                        | 66.995.553.020,00             |
| Internal payments                                                                                                                                                         | 52.407.190.789,50             |
| - by volume                                                                                                                                                               | 1.638.453                     |
| Interbank payments                                                                                                                                                        | 958.590                       |
| Internal payments                                                                                                                                                         | 679.863                       |
| 2. Number of opened accounts                                                                                                                                              |                               |
| Total number of opened accounts (cumulative)                                                                                                                              | 128.359                       |
| 3. Number of blocked accounts                                                                                                                                             | •                             |
| Total number of blocked accounts (cumulative)                                                                                                                             | 6.700                         |
| 4. Macedonian Interbank Payment System - MIPS                                                                                                                             |                               |
| Reliability/accessibility of the MIPS system (in percent)                                                                                                                 | 100,00%                       |
| Number of business days                                                                                                                                                   | 20                            |
| Value of payment orders in the MIPS                                                                                                                                       | 56.223.799.559,50             |
| - large value payments (over one million denars)                                                                                                                          | 47.449.574.984.00<br>(84,39%) |
| -Initiated by commercial banks – institutions responsible for conducting payment operations (note: this amount does not include debits on the accounts initiated by KIBS) | 29.486.579.896,50<br>(52,45%) |
| Number of payment orders in the MIPS system                                                                                                                               | 227.126                       |
| - large value payments (over one million denars)                                                                                                                          | 6.162<br>(2,71%)              |
| -Initiated by commercial banks-institutions responsible for conducting payment operations (note: this amount does not include debits on accounts initiated by KIBS)       | 170.821<br>(75,21%)           |