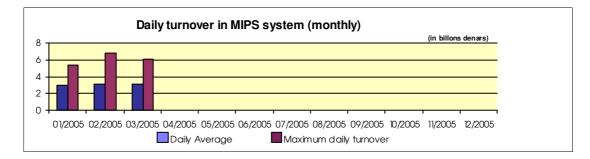

## Reports for payment operations in denars in the Republic of Macedonia - 03/2005

| 1. Payment operations in the Republic of Macedonia                                                                                                                        |                               |
|---------------------------------------------------------------------------------------------------------------------------------------------------------------------------|-------------------------------|
| - by value                                                                                                                                                                | 136.050.791.102,50            |
| Interbank payments                                                                                                                                                        | 83.714.331.953,00             |
| Internal payments                                                                                                                                                         | 52.336.459.149,50             |
| - by volume                                                                                                                                                               | 1.831.315                     |
| Interbank payments                                                                                                                                                        | 1.025.596                     |
| Internal payments                                                                                                                                                         | 805.719                       |
| 2. Number of opened accounts                                                                                                                                              |                               |
| Total number of opened accounts (cumulative)                                                                                                                              | 122.486                       |
| 3. Number of blocked accounts                                                                                                                                             |                               |
| Total number of blocked accounts (cumulative)                                                                                                                             | 6.078                         |
| 4. Macedonian Interbank Payment System - MIPS                                                                                                                             | •                             |
| Reliability/accessibility of the MIPS system (in percent)                                                                                                                 | 99,53%                        |
| Number of business days                                                                                                                                                   | 23                            |
| Value of payment orders in the MIPS                                                                                                                                       | 72.510.926.469,50             |
| - large value payments (over one million denars)                                                                                                                          | 62.718.551.552.00<br>(86,50%) |
| -Initiated by commercial banks – institutions responsible for conducting payment operations (note: this amount does not include debits on the accounts initiated by KIBS) | 38.770.592.052,50<br>(53,47%) |
| Number of payment orders in the MIPS system                                                                                                                               | 264.240                       |
| - large value payments (over one million denars)                                                                                                                          | 7.326<br>(2,77%)              |
| -Initiated by commercial banks-institutions responsible for conducting payment operations (note: this amount does not include debits on accounts initiated by KIBS)       | 200.050<br>(75,71%)           |