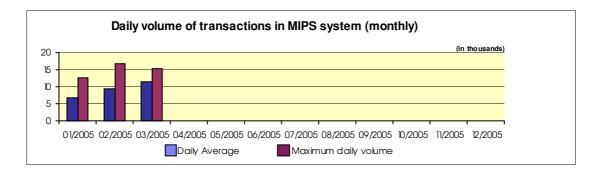

## Reports for payment operations in denars in the Republic of Macedonia - 03/2005

| 1. Payment operations in the Republic of Macedonia                                                                                                                        |                               |
|---------------------------------------------------------------------------------------------------------------------------------------------------------------------------|-------------------------------|
| - by value                                                                                                                                                                | 136.050.791.102,50            |
| Interbank payments                                                                                                                                                        | 83.714.331.953,00             |
| Internal payments                                                                                                                                                         | 52.336.459.149,50             |
| - by volume                                                                                                                                                               | 1.831.315                     |
| Interbank payments                                                                                                                                                        | 1.025.596                     |
| Internal payments                                                                                                                                                         | 805.719                       |
| 2. Number of opened accounts                                                                                                                                              |                               |
| Total number of opened accounts (cumulative)                                                                                                                              | 122.486                       |
| 3. Number of blocked accounts                                                                                                                                             |                               |
| Total number of blocked accounts (cumulative)                                                                                                                             | 6.078                         |
| 4. Macedonian Interbank Payment System - MIPS                                                                                                                             | •                             |
| Reliability/accessibility of the MIPS system (in percent)                                                                                                                 | 99,53%                        |
| Number of business days                                                                                                                                                   | 23                            |
| Value of payment orders in the MIPS                                                                                                                                       | 72.510.926.469,50             |
| - large value payments (over one million denars)                                                                                                                          | 62.718.551.552.00<br>(86,50%) |
| -Initiated by commercial banks – institutions responsible for conducting payment operations (note: this amount does not include debits on the accounts initiated by KIBS) | 38.770.592.052,50<br>(53,47%) |
| Number of payment orders in the MIPS system                                                                                                                               | 264.240                       |
| - large value payments (over one million denars)                                                                                                                          | 7.326<br>(2,77%)              |
| -Initiated by commercial banks-institutions responsible for conducting payment operations (note: this amount does not include debits on accounts initiated by KIBS)       | 200.050<br>(75,71%)           |