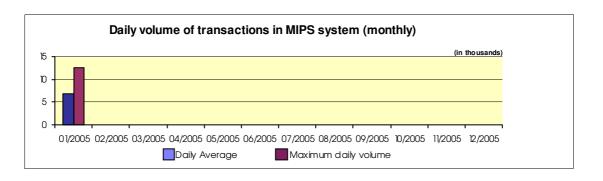

## Reports for payment operations in denars in the Republic of Macedonia - 01/2005

| 1. Payment operations in the Republic of Macedonia                                                                                                                        |                               |
|---------------------------------------------------------------------------------------------------------------------------------------------------------------------------|-------------------------------|
| - by value                                                                                                                                                                | 115.184.482.125,50            |
| Interbank payments                                                                                                                                                        | 67.090.679.907,50             |
| Internal payments                                                                                                                                                         | 48.093.802.218,00             |
| - by volume                                                                                                                                                               | 1.335.750                     |
| Interbank payments                                                                                                                                                        | 783.418                       |
| Internal payments                                                                                                                                                         | 552.332                       |
| 2. Number of opened accounts                                                                                                                                              |                               |
| Total number of opened accounts (cumulative)                                                                                                                              | 114.745                       |
| 3. Number of blocked accounts                                                                                                                                             | •                             |
| Total number of blocked accounts (cumulative)                                                                                                                             | 5.693                         |
| 4. Macedonian Interbank Payment System - MIPS                                                                                                                             |                               |
| Reliability/accessibility of the MIPS system (in percent)                                                                                                                 | 100,00%                       |
| Number of business days                                                                                                                                                   | 19                            |
| Value of payment orders in the MIPS                                                                                                                                       | 56.621.970.186,00             |
| - large value payments (over one million denars)                                                                                                                          | 51.421.045.261.50<br>(90,81%) |
| -Initiated by commercial banks – institutions responsible for conducting payment operations (note: this amount does not include debits on the accounts initiated by KIBS) | 27.274.448.020,00<br>(48,17%) |
| Number of payment orders in the MIPS system                                                                                                                               | 129.449                       |
| - large value payments (over one million denars)                                                                                                                          | 5.483<br>(4,24%)              |
| -Initiated by commercial banks-institutions responsible for conducting payment operations (note: this amount does not include debits on accounts initiated by KIBS)       | 90.154<br>(69,64%)            |