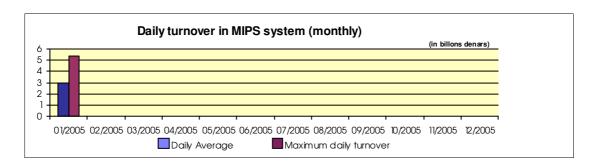

## Reports for payment operations in denars in the Republic of Macedonia - 01/2005

| 1. Payment operations in the Republic of Macedonia                                                                                                                        |                               |
|---------------------------------------------------------------------------------------------------------------------------------------------------------------------------|-------------------------------|
| - by value                                                                                                                                                                | 115.184.482.125,50            |
| Interbank payments                                                                                                                                                        | 67.090.679.907,50             |
| Internal payments                                                                                                                                                         | 48.093.802.218,00             |
| - by volume                                                                                                                                                               | 1.335.750                     |
| Interbank payments                                                                                                                                                        | 783.418                       |
| Internal payments                                                                                                                                                         | 552.332                       |
| 2. Number of opened accounts                                                                                                                                              |                               |
| Total number of opened accounts (cumulative)                                                                                                                              | 114.745                       |
| 3. Number of blocked accounts                                                                                                                                             | •                             |
| Total number of blocked accounts (cumulative)                                                                                                                             | 5.693                         |
| 4. Macedonian Interbank Payment System - MIPS                                                                                                                             |                               |
| Reliability/accessibility of the MIPS system (in percent)                                                                                                                 | 100,00%                       |
| Number of business days                                                                                                                                                   | 19                            |
| Value of payment orders in the MIPS                                                                                                                                       | 56.621.970.186,00             |
| - large value payments (over one million denars)                                                                                                                          | 51.421.045.261.50<br>(90,81%) |
| -Initiated by commercial banks – institutions responsible for conducting payment operations (note: this amount does not include debits on the accounts initiated by KIBS) | 27.274.448.020,00<br>(48,17%) |
| Number of payment orders in the MIPS system                                                                                                                               | 129.449                       |
| - large value payments (over one million denars)                                                                                                                          | 5.483<br>(4,24%)              |
| -Initiated by commercial banks-institutions responsible for conducting payment operations (note: this amount does not include debits on accounts initiated by KIBS)       | 90.154<br>(69,64%)            |