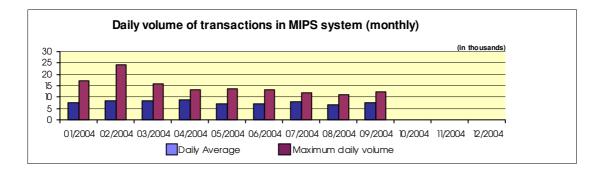

banks – institutions responsible for conducting payment operations (note: this amount does not include debits on the accounts initiated by KIBS) | 30.708.466.045,50<br>(53,78%) |
| Number of payment orders in the MIPS system                                                                                                                               | 156.292                       |
| - large value payments (over one million denars)                                                                                                                          | 6.210<br>(3,97%)              |
| -Initiated by commercial banks-institutions responsible for conducting payment operations (note: this amount does not include debits on accounts initiated by KIBS)       | 102.817<br>(65,79%)           |