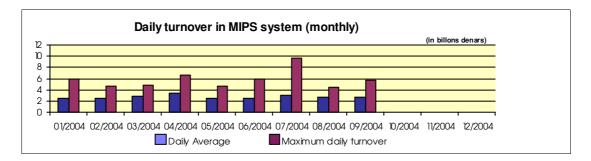

l banks – institutions responsible for conducting payment operations (note: this amount does not include debits on the accounts initiated by KIBS) | 30.708.466.045,50<br>(53,78%) |
| Number of payment orders in the MIPS system                                                                                                                               | 156.292                       |
| - large value payments (over one million denars)                                                                                                                          | 6.210<br>(3,97%)              |
| -Initiated by commercial banks-institutions responsible for conducting payment operations (note: this amount does not include debits on accounts initiated by KIBS)       | 102.817<br>(65,79%)           |